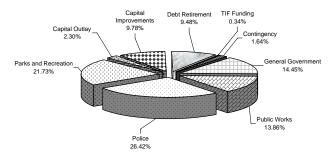

### **BALLWIN COMBINED BUDGETS**

The 2008 Operating and Capital Budgets provide public services and capital improvement projects for the City of Ballwin. The budgets define the revenues that the City anticipates collecting and the expenses it expects to incur during the fiscal year of January 1 - December 31, 2008. The combined budgets total \$18,687,772. The graphs below help illustrate revenues, expenditures and detail capital improvements for the 2008 year.

#### **Where The Money Goes**

| Source                                  | Re | venues     |
|-----------------------------------------|----|------------|
| City Sales Tax                          | \$ | 7,736,000  |
| State/County Revenues                   | \$ | 2,281,000  |
| Utility Franchise Fees                  | \$ | 2,421,250  |
| Licenses & Permits                      | \$ | 1,532,500  |
| Police Services                         | \$ | 279,263    |
| Parks & Recreation Programs             | \$ | 2,775,425  |
| Assets Sold                             | \$ | 20,000     |
| Interest Income                         | \$ | 471,445    |
| Grants/Federal Reimbursements/Donations | \$ | 10,600     |
| Other Revenues                          | \$ | 75,000     |
| Total:                                  | \$ | 17,602,483 |

| <u>Functions</u>     | <u>Ex</u> | penses     |
|----------------------|-----------|------------|
| General Government   | \$        | 2,701,131  |
| Public Works         | \$        | 2,591,006  |
| Police               | \$        | 4,937,522  |
| Parks and Recreation | \$        | 4,060,972  |
| Capital Outlay       | \$        | 430,365    |
| Capital Improvements | \$        | 1,826,662  |
| Debt Retirement      | \$        | 1,770,716  |
| TIF Funding          | \$        | 62,870     |
| Contingency          | \$        | 306,528    |
|                      | Total: \$ | 18,687,772 |