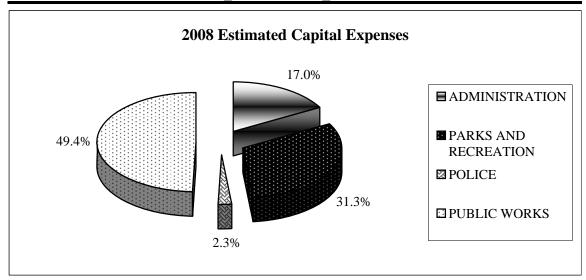

Our capital spending plan calls for expenditures totaling \$4,264,271. This is a \$369,738 decrease from 2007. This is primarily due to the fact that no major capital grants are expected and sales tax revenues are projected to be less than the 2007 budget. Further declines in capital spending are expected in future years unless there is a significant change in our revenues.

Of the total \$3,589,600 in budgeted 2008 Capital revenues, \$1,244,600 is legally earmarked to Parks capital and debt. The remaining revenue will be available to offset expenditures for the Administration, Police and Public Works departments, \$818,609 of which will be applied to bond debt and TIF funding.

\$1,022,662 of the 2008 Capital Budget is allocated toward street improvements. A lion's share of the remainder will go for patrol car and truck replacements in the Police and Public Works Departments. \$550,000 has been set aside for access-related requirements to the Government Center and there is \$106,000 budgeted for contingency purposes.