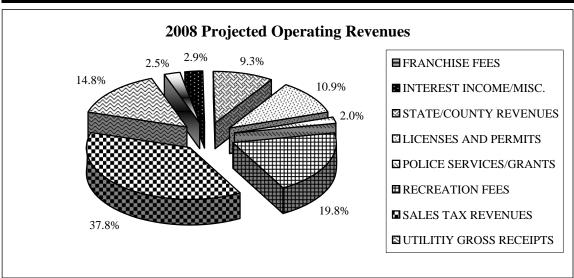

# **Operating Budget 2007 - 2008**

| REVENUES                |        | <u>2007</u>  | <b>2008</b>  |
|-------------------------|--------|--------------|--------------|
| FRANCHISE FEES          |        | \$346,000    | \$353,000    |
| INTEREST INCOME/MISC.   |        | \$305,179    | \$403,445    |
| STATE/COUNTY REVENUES   |        | \$1,245,976  | \$1,301,000  |
| LICENSES AND PERMITS    |        | \$1,351,400  | \$1,532,500  |
| POLICE SERVICES/GRANTS  |        | \$698,553    | \$279,263    |
| RECREATION FEES         |        | \$2,789,510  | \$2,775,425  |
| SALES TAX REVENUES      |        | \$5,450,000  | \$5,300,000  |
| UTILITIY GROSS RECEIPTS | _      | \$2,040,000  | \$2,068,250  |
|                         | TOTAL: | \$14,226,618 | \$14,012,883 |
| EXPENSES                |        |              |              |
| ADMINISTRATION          |        | \$2,724,273  | \$2,814,001  |
| PARKS AND RECREATION    |        | \$3,940,470  | \$4,060,972  |
| POLICE                  |        | \$5,158,511  | \$4,937,522  |
| PUBLIC WORKS            | _      | \$2,535,340  | \$2,611,006  |
|                         | TOTAL: | \$14,358,594 | \$14,423,501 |