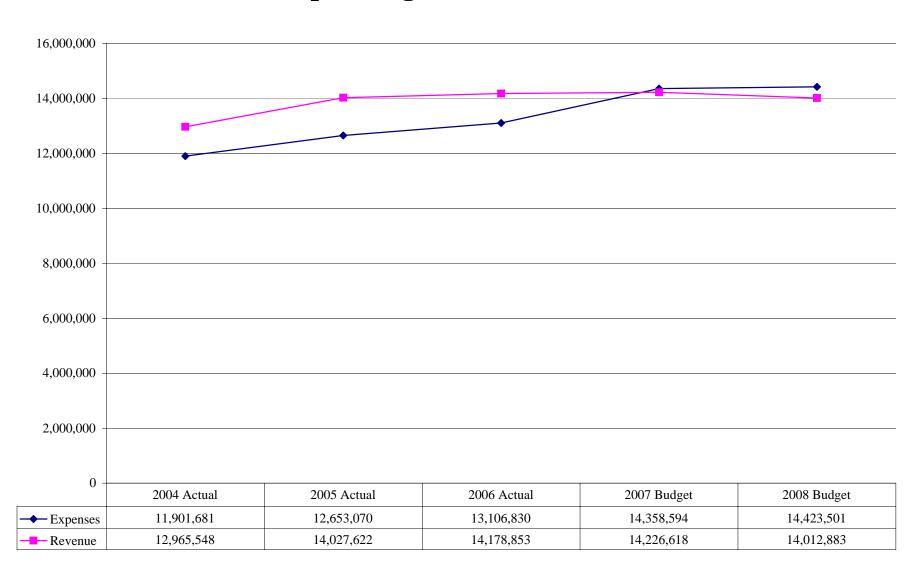

## **Operating Fund 2004-2008**

Our 2008 Operating Budget of \$14,423,501 reflects an increase of only \$64,907 above 2007 appropriation levels. Since overall revenues are expected to decline slightly (\$213,735) from 2007 budgeted revenues, the only way we were able to achieve balance was by applying carryover funds from 2007. This outcome was made possible thanks in large part to diligent staff efforts to secure significant disaster aid reimbursement for the January ice storm as well as a recent cell phone tax settlement.

Our 12/31/07 Operating Fund cash reserves (unencumbered fund balance) is expected to be \$5.8 million or 40.7% of projected year-end expenditures.

Overall, we continue to make ends meet without significantly affecting programs or services or raising taxes. Longer term, the forecast is not optimistic unless we can garner public support to increase and diversify our revenue stream.