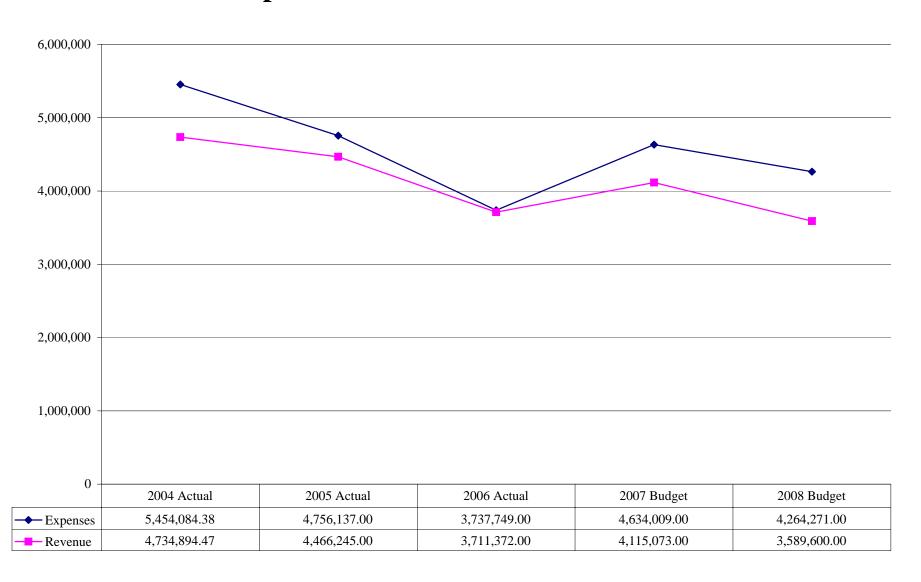

|
| OTHER EXPENSES               | \$365,111                           | \$310,743                           | \$331,335                              |
| CONTINGENCY                  | \$121,626                           | \$131,351                           | \$132,870                              |
| EQUIPMENT PURCHASES < \$5000 | \$71,466                            | \$131,620                           | \$116,473                              |
| <b>Operating Costs</b>       | \$3,340,710                         | \$3,808,129                         | \$3,861,104                            |
| Total Operating Expenses     | \$13,106,830                        | \$14,358,594                        | \$14,423,501                           |

## **Capital and Parks Funds 2004-2008**



# **Capital Budget 2008**

**REVENUES** 

ADMINISTRATION \$1,365,000 PARKS AND RECREATION \$1,244,600

POLICE \$0

PUBLIC WORKS \$980,000

TOTAL: \$3,589,600

**EXPENSES** 

ADMINISTRATION \$725,135

PARKS AND RECREATION \$1,335,935

POLICE \$96,865

PUBLIC WORKS \$2,106,336

TOTAL: \$4,264,271

## **Capital Revenues**







# **Revenue Capital Budget 2008**

| Capital Revenues             | 2006 Total<br>Revenue | 2007 Total<br>Revenue | 2008 Total<br>Revenue |
|------------------------------|-----------------------|-----------------------|-----------------------|
| -                            | Actual                | Budget                | Projected             |
| ADMINISTRATIVE REVENUES      |                       |                       |                       |
| SALES TAX