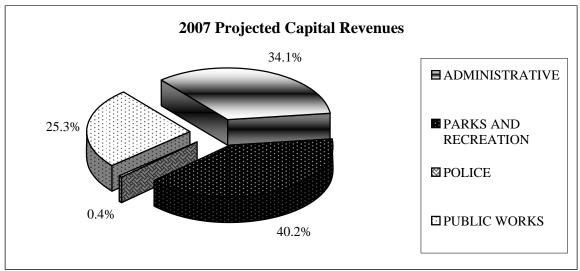

Our capital spending plan calls for expenditures totaling \$4,264,271. This is a \$369,738 decrease from 2007. This is primarily due to the fact that no major capital grants are expected and sales tax revenues are projected to be less than the 2007 budget. Further declines in capital spending are expected in future years unless there is a significant change in our revenues.