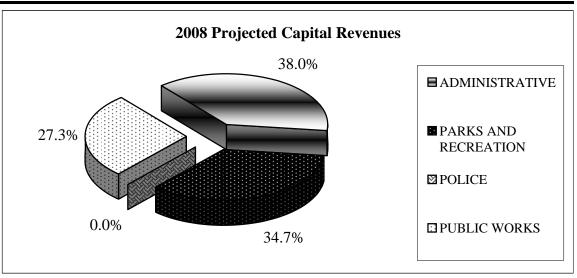

Of the total \$3,589,600 in budgeted 2008 Capital revenues, \$1,244,600 is legally earmarked to Parks capital and debt. The remaining revenue will be available to offset expenditures for the Administration, Police and Public Works departments, \$818,609 of which will be applied to bond debt and TIF funding.

\$1,022,662 of the 2008 Capital Budget is allocated toward street improvements. A lion's share of the remainder will go for patrol car and truck replacements in the Police and Public Works Departments. \$550,000 has been set aside for access-related requirements to the Government Center and there is \$106,000 budgeted for contingency purposes.