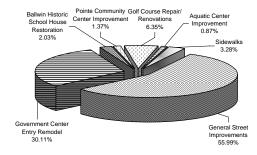

#### **Capital Improvements**

| Type of Improvement                       | Cost |           |
|-------------------------------------------|------|-----------|
| Government Center Entry Remodel           | \$   | 550,000   |
| Ballwin Historic School House Restoration | \$   | 37,000    |
| Pointe Community Center Improvements      | \$   | 25,000    |
| Golf Course Repair/Renovations            | \$   | 116,000   |
| Aquatic Center Improvement                | \$   | 16,000    |
| Sidewalks                                 | \$   | 60,000    |
| General Street Improvements               | \$   | 1,022,662 |
| Total:                                    | \$   | 1,826,662 |