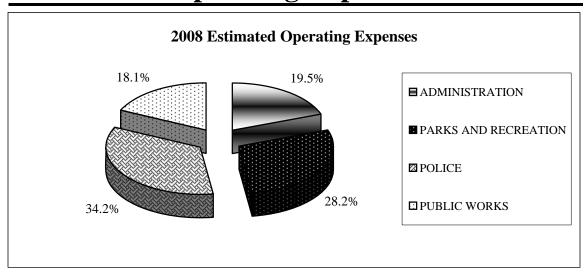

| <u>Functions</u>     | <u>Ex</u> | penses     |
|----------------------|-----------|------------|
| General Government   | \$        | 2,701,131  |
| Public Works         | \$        | 2,591,006  |
| Police               | \$        | 4,937,522  |
| Parks and Recreation | \$        | 4,060,972  |
| Capital Outlay       | \$        | 430,365    |
| Capital Improvements | \$        | 1,826,662  |
| Debt Retirement      | \$        | 1,770,716  |
| TIF Funding          | \$        | 62,870     |
| Contingency          | \$        | 306,528    |
|                      | Total: \$ | 18,687,772 |

# **Operating Budget 2007 - 2008**

| REVENUES                |        | <u>2007</u>  | <b>2008</b>  |
|-------------------------|--------|--------------|--------------|
| FRANCHISE FEES          |        | \$346,000    | \$353,000    |
| INTEREST INCOME/MISC.   |        | \$305,179    | \$403,445    |
| STATE/COUNTY REVENUES   |        | \$1,245,976  | \$1,301,000  |
| LICENSES AND PERMITS    |        | \$1,351,400  | \$1,532,500  |
| POLICE SERVICES/GRANTS  |        | \$698,553    | \$279,263    |
| RECREATION FEES         |        | \$2,789,510  | \$2,775,425  |
| SALES TAX REVENUES      |        | \$5,450,000  | \$5,300,000  |
| UTILITIY GROSS RECEIPTS | _      | \$2,040,000  | \$2,068,250  |
|                         | TOTAL: | \$14,226,618 | \$14,012,883 |
| EXPENSES                |        |              |              |
| ADMINISTRATION          |        | \$2,724,273  | \$2,814,001  |
| PARKS AND RECREATION    |        | \$3,940,470  | \$4,060,972  |
| POLICE                  |        | \$5,158,511  | \$4,937,522  |
| PUBLIC WORKS            | _      | \$2,535,340  | \$2,611,006  |
|                         | TOTAL: | \$14,358,594 | \$14,423,501 |