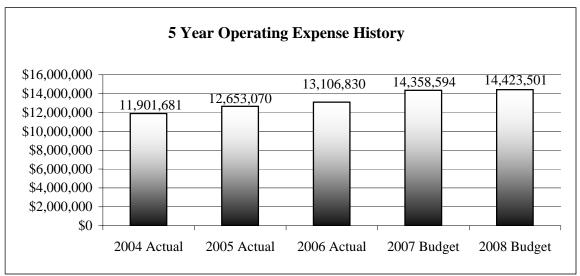

## **Operating Fund 2004-2008**

Our 2008 Operating Budget of \$14,423,501 reflects an increase of only \$64,907 above 2007 appropriation levels. Since overall revenues are expected to decline slightly (\$213,735) from 2007 budgeted revenues, the only way we were able to achieve balance was by applying carryover funds from 2007. This outcome was made possible thanks in large part to diligent staff efforts to secure significant disaster aid reimbursement for the January ice storm as well as a recent cell phone tax settlement.

# **Operating Budget 2007 - 2008**

| REVENUES                |        | <u>2007</u>  | <b>2008</b>  |
|-------------------------|--------|--------------|--------------|
| FRANCHISE FEES          |        | \$346,000    | \$353,000    |
| INTEREST INCOME/MISC.   |        | \$305,179    | \$403,445    |
| STATE/COUNTY REVENUES   |        | \$1,245,976  | \$1,301,000  |
| LICENSES AND PERMITS    |        | \$1,351,400  | \$1,532,500  |
| POLICE SERVICES/GRANTS  |        | \$698,553    | \$279,263    |
| RECREATION FEES         |        | \$2,789,510  | \$2,775,425  |
| SALES TAX REVENUES      |        | \$5,450,000  | \$5,300,000  |
| UTILITIY GROSS RECEIPTS | _      | \$2,040,000  | \$2,068,250  |
|                         | TOTAL: | \$14,226,618 | \$14,012,883 |
| EXPENSES                |        |              |              |
| ADMINISTRATION          |        | \$2,724,273  | \$2,814,001  |
| PARKS AND RECREATION    |        | \$3,940,470  | \$4,060,972  |
| POLICE                  |        | \$5,158,511  | \$4,937,522  |
| PUBLIC WORKS            | _      | \$2,535,340  | \$2,611,006  |
|                         | TOTAL: | \$14,358,594 | \$14,423,501 |