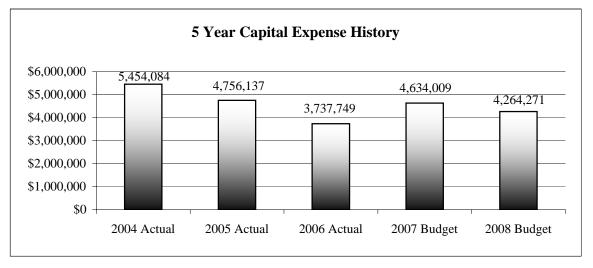

Our capital spending plan calls for expenditures totaling \$4,264,271. This is a \$369,738 decrease from 2007. This is primarily due to the fact that no major capital grants are expected and sales tax revenues are projected to be less than the 2007 budget. Further declines in capital spending are expected in future years unless there is a significant change in our revenues.