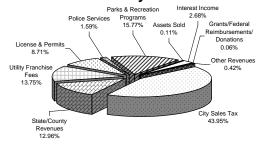

### **BALLWIN COMBINED BUDGETS**

The 2008 Operating and Capital Budgets provide public services and capital improvement projects for the City of Ballwin. The budgets define the revenues that the City anticipates collecting and the expenses it expects to incur during the fiscal year of January 1 - December 31, 2008. The combined budgets total \$18,687,772. The graphs below help illustrate revenues, expenditures and detail capital improvements for the 2008 year.

#### Where The Money Comes From

#### **Where The Money Goes**

| Source                                  | Re | venues     |
|-----------------------------------------|----|------------|
| City Sales Tax                          | \$ | 7,736,000  |
| State/County Revenues                   | \$ | 2,281,000  |
| Utility Franchise Fees                  | \$ | 2,421,250  |
| Licenses & Permits                      | \$ | 1,532,500  |
| Police Services                         | \$ | 279,263    |
| Parks & Recreation Programs             | \$ | 2,775,425  |
| Assets Sold                             | \$ | 20,000     |
| Interest Income                         | \$ | 471,445    |
| Grants/Federal Reimbursements/Donations | \$ | 10,600     |
| Other Revenues                          | \$ | 75,000     |
| Total:                                  | \$ | 17,602,483 |