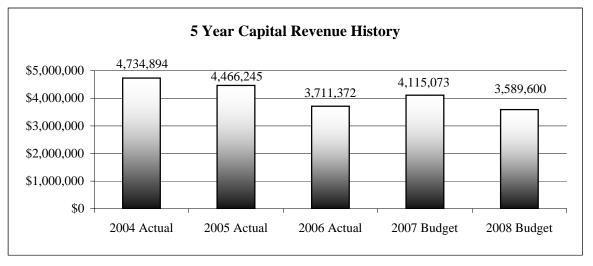

Our capital spending plan calls for expenditures totaling \$4,264,271. This is a \$369,738 decrease from 2007. This is primarily due to the fact that no major capital grants are expected and sales tax revenues are projected to be less than the 2007 budget. Further declines in capital spending are expected in future years unless there is a significant change in our revenues.