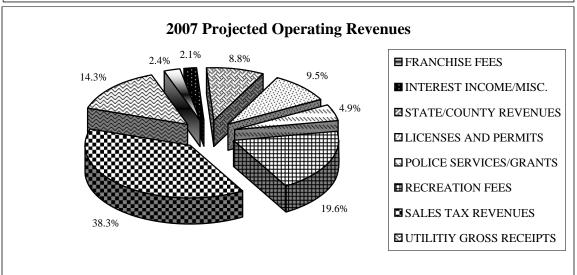

# **Operating Budget 2007 - 2008**

| REVENUES                |        | <u>2007</u>  | <b>2008</b>  |
|-------------------------|--------|--------------|--------------|
| FRANCHISE FEES          |        | \$346,000    | \$353,000    |
| INTEREST INCOME/MISC.   |        | \$305,179    | \$403,445    |
| STATE/COUNTY REVENUES   |        | \$1,245,976  | \$1,301,000  |
| LICENSES AND PERMITS    |        | \$1,351,400  | \$1,532,500  |
| POLICE SERVICES/GRANTS  |        | \$698,553    | \$279,263    |
| RECREATION FEES         |        | \$2,789,510  | \$2,775,425  |
| SALES TAX REVENUES      |        | \$5,450,000  | \$5,300,000  |
| UTILITIY GROSS RECEIPTS | _      | \$2,040,000  | \$2,068,250  |
|                         | TOTAL: | \$14,226,618 | \$14,012,883 |
| EXPENSES                |        |              |              |
| ADMINISTRATION          |        | \$2,724,273  | \$2,814,001  |
| PARKS AND RECREATION    |        | \$3,940,470  | \$4,060,972  |
| POLICE                  |        | \$5,158,511  | \$4,937,522  |
| PUBLIC WORKS            | _      | \$2,535,340  | \$2,611,006  |
|                         | TOTAL: | \$14,358,594 | \$14,423,501 |