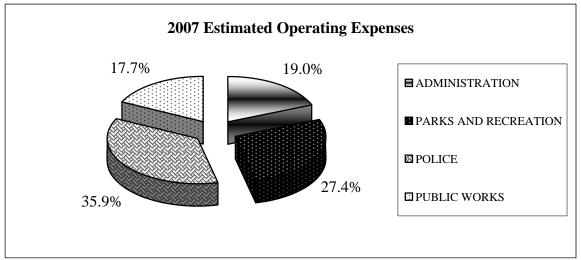

| <u>Functions</u>     | <u>Ex</u> | penses     |
|----------------------|-----------|------------|
| General Government   | \$        | 2,701,131  |
| Public Works         | \$        | 2,591,006  |
| Police               | \$        | 4,937,522  |
| Parks and Recreation | \$        | 4,060,972  |
| Capital Outlay       | \$        | 430,365    |
| Capital Improvements | \$        | 1,826,662  |
| Debt Retirement      | \$        | 1,770,716  |
| TIF Funding          | \$        | 62,870     |
| Contingency          | \$        | 306,528    |
|                      | Total: \$ | 18,687,772 |

# **Operating Budget 2007 - 2008**

| REVENUES                |        | <u>2007</u>  | <b>2008</b>  |
|-------------------------|--------|--------------|--------------|
| FRANCHISE FEES          |        | \$346,000    | \$353,000    |
| INTEREST INCOME/MISC.   |        | \$305,179    | \$403,445    |
| STATE/COUNTY REVENUES   |        | \$1,245,976  | \$1,301,000  |
| LICENSES AND PERMITS    |        | \$1,351,400  | \$1,532,500  |
| POLICE SERVICES/GRANTS  |        | \$698,553    | \$279,263    |
| RECREATION FEES         |        | \$2,789,510  | \$2,775,425  |
| SALES TAX REVENUES      |        | \$5,450,000  | \$5,300,000  |
| UTILITIY GROSS RECEIPTS | _      | \$2,040,000  | \$2,068,250  |
|                         | TOTAL: | \$14,226,618 | \$14,012,883 |
| EXPENSES                |        |              |              |
| ADMINISTRATION          |        | \$2,724,273  | \$2,814,001  |
| PARKS AND RECREATION    |        | \$3,940,470  | \$4,060,972  |
| POLICE                  |        | \$5,158,511  | \$4,937,522  |
| PUBLIC WORKS            | _      | \$2,535,340  | \$2,611,006  |
|                         | TOTAL: | \$14,358,594 | \$14,423,501 |