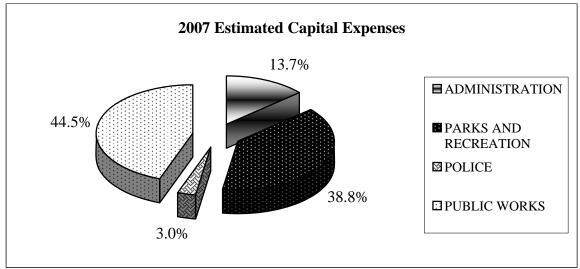

Our capital spending plan calls for expenditures totaling \$4,264,271. This is a \$369,738 decrease from 2007. This is primarily due to the fact that no major capital grants are expected and sales tax revenues are projected to be less than the 2007 budget. Further declines in capital spending are expected in future years unless there is a significant change in our revenues.