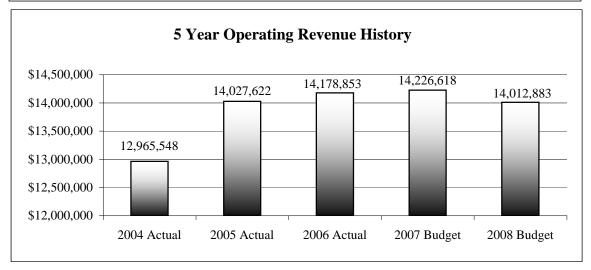

## **Operating Fund 2004-2008**

Our 2008 Operating Budget of \$14,423,501 reflects an increase of only \$64,907 above 2007 appropriation levels. Since overall revenues are expected to decline slightly (\$213,735) from 2007 budgeted revenues, the only way we were able to achieve balance was by applying carryover funds from 2007. This outcome was made possible thanks in large part to diligent staff efforts to secure significant disaster aid reimbursement for the January ice storm as well as a recent cell phone tax settlement.