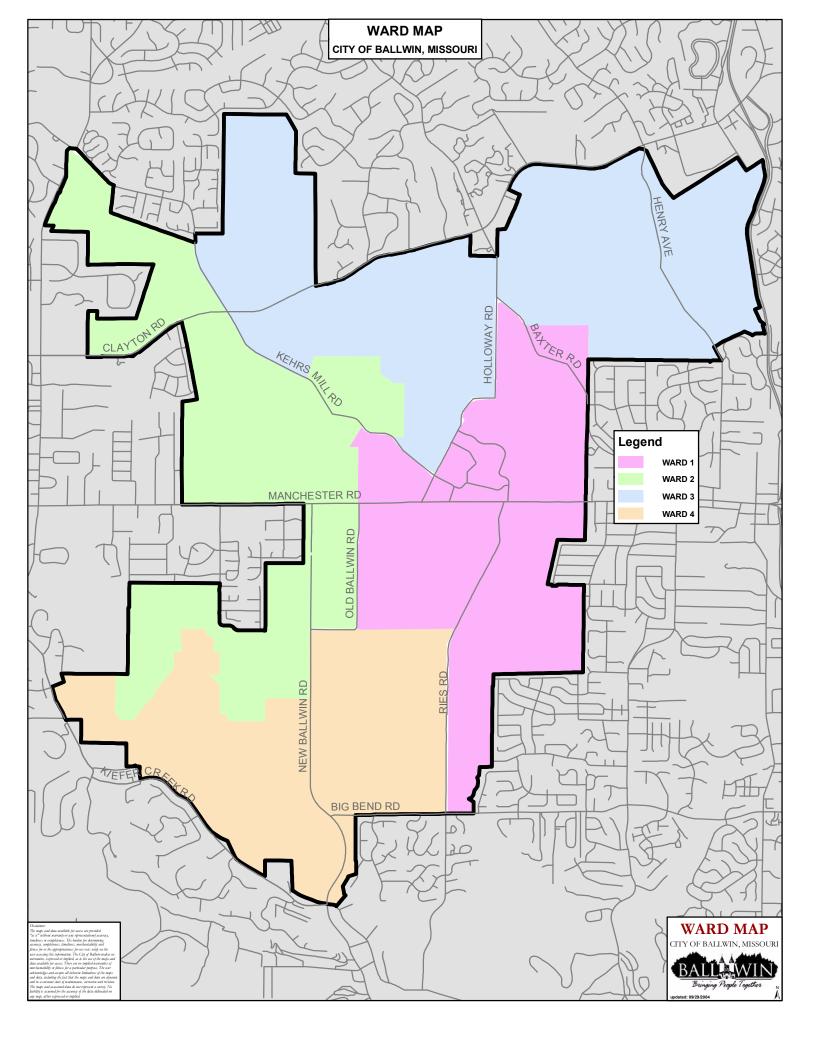

### **GOVERNING INFORMATION**

The Ballwin Board of Aldermen meet at 7:00 p.m. on the second and fourth Mondays of each month in the Board Room of the Donald "Red" Loehr Police & Court Center, which is located in Vlasis Park off Holloway Road.

The Board of Aldermen is a legislative group which is comprised of eight members, two from each of our four wards. The Mayor is elected at large. All serve two-year terms which are staggered. The Mayor serves as ceremonial head of the City and presiding officer at all Board Meetings.