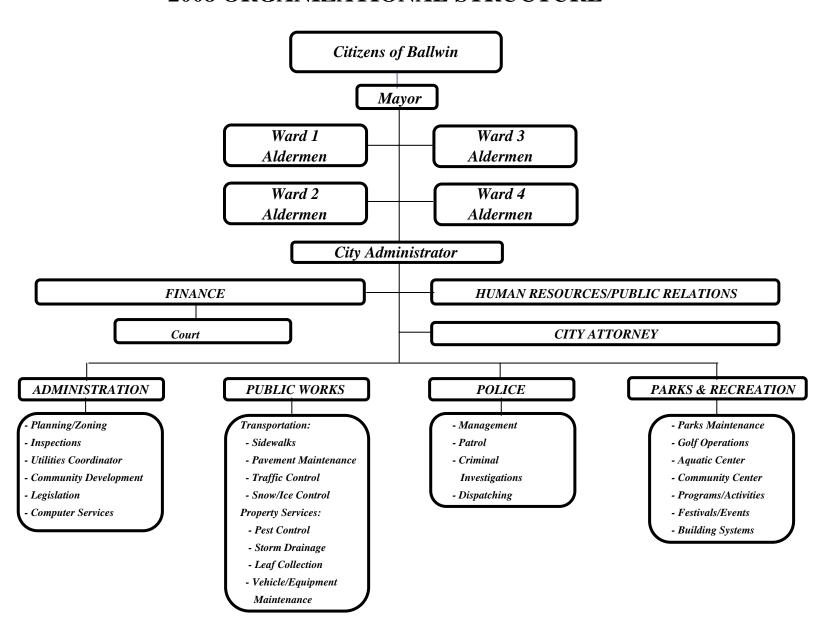

s) are then passed on to the Board of Aldermen.

Chairman: Mike Wind

Staff Contact: Thomas Aiken, City Planner (636) 227-8580

Recording Secretary: Linda Belcher

#### **BOARD OF ADJUSTMENT**

Meetings of the Board of Adjustment are scheduled for 7:00 p.m. on the third Thursday of each month, subject to petitions, and are held in the Board Room of the Police Department.

This 5-member Board is charged with the responsibility of reviewing appeals from private citizens regarding the enforcement of the Zoning Ordinance, Housing Code and Building Code as they apply to unique circumstances of individual properties.

Chairman: Lori Willis

Staff Contact: Jerry Klein, Code Enforcement Supervisor (636) 227-8580

Recording Secretary: Marie Clark

### CITY OF BALLWIN 2008 ORGANIZATIONAL STRUCTURE



### **BALLWIN COMBINED BUDGETS**

The 2008 Operating and Capital Budgets provide public services and capital improvement projects for the City of Ballwin. The budgets define the revenues that the City anticipates collecting and the expenses it expects to incur during the fiscal year of January 1 - December 31, 2008. The combined budgets total \$18,687,772. The graphs below help illustrate revenues, expenditures and detail capital improvements for the 2008 year.

#### Where The Money Comes From



#### **Where The Money Goes**



| Source                                  | Re | venues     |
|-----------------------------------------|----|------------|
| City Sales Tax                          | \$ | 7,736,000  |
| State/County Revenues                   | \$ | 2,281,000  |
| Utility Franc