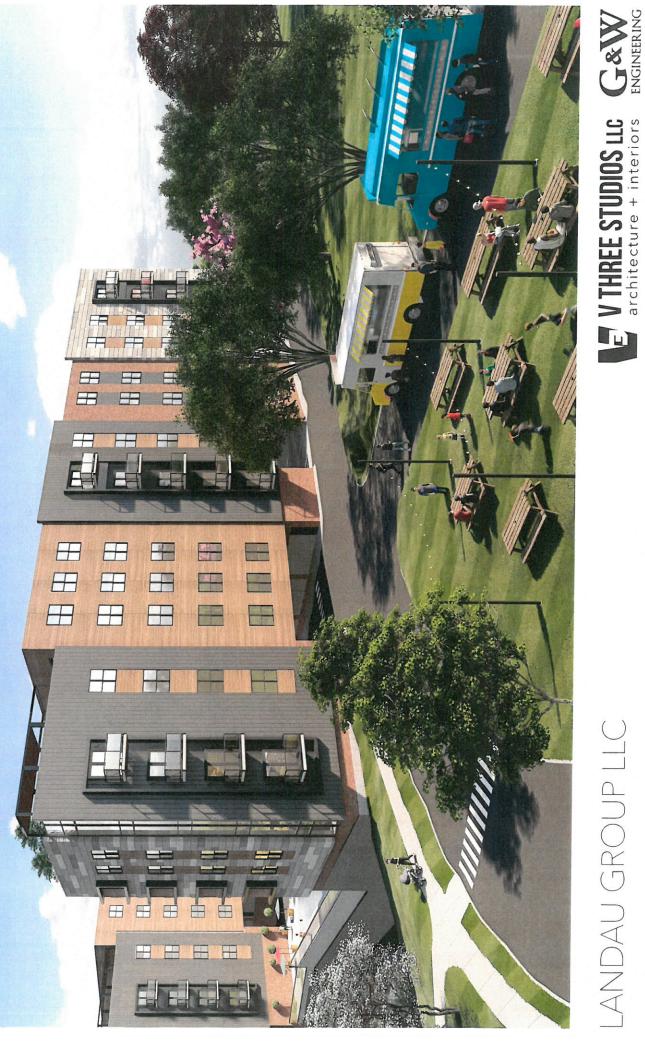

Gabe McKee, architect with V Three Studios, 2717 Sutton Blvd., made a presentation on the apartment project. This project would consolidate three parcels of land into 197 units of market rate apartments. He stated the site has been challenging with 25+ feet of grade change between Manchester Rd. and the lots. There are two levels of parking nested into the hillside. Originally, they had been looking at 1.2 as the parking multiplier, but have been able to change that to 1.4 or 1.5. There are five levels of actual apartments; four will be visible. Retail space such as a coffee shop, will overlook the park. A food truck park is planned for the smaller parcel. Amenity decks overlooking the park will be available for residents. This will be accessed through Andrews Parkway, off Seven Trails Dr.; two entrances are already there. They have worked with the fire department to create a fire lane on the southern side of the building between the retaining wall and the building. They are currently working with MoDot to expand the right of ways to allow for fire truck circulation. They have worked with the fire department to ensure the building is in compliance with their ladder trucks and it will be safe and serviceable in the event of an

September 13, 2021 7:00 PM 1 GOVERNMENT CTR. BALLWIN, MO 63011

emergency. The smaller lot to the west would be a food truck park on the weekends and would also allow for extra parking during the day and overflow parking in the evenings. Forty-two surface parking spaces have been added.

# **PROGRAM BENEFITS**

- CONSOLIDATION OF 3 PARCELS
- 2 LEVELS OF PARKING (237 NEW SPOTS)
- 5 LEVELS OF MARKET-RATE APARTMENTS (197 UNITS)
  - RETAIL SPACE OVERLOOKING VLASIS PARK

- FOOD TRUCK PARK
- GREEN ROOFTOPS OVER GARAGE
  - AMENITY DECKS