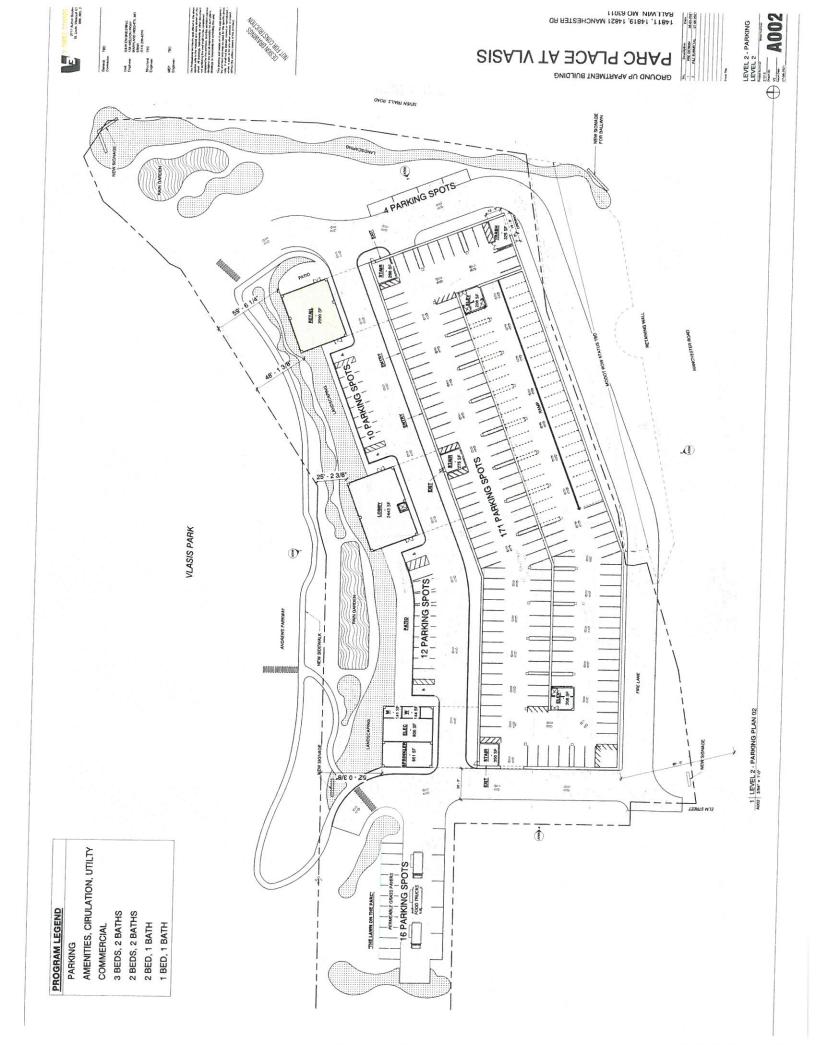

Gabe McKee, architect with V Three Studios, 2717 Sutton Blvd., made a presentation on the apartment project. This project would consolidate three parcels of land into 197 units of market rate apartments. He stated the site has been challenging with 25+ feet of grade change between Manchester Rd. and the lots. There are two levels of parking nested into the hillside. Originally, they had been looking at 1.2 as the parking multiplier, but have been able to change that to 1.4 or 1.5. There are five levels of actual apartments; four will be visible. Retail space such as a coffee shop, will overlook the park. A food truck park is planned for the smaller parcel. Amenity decks overlooking the park will be available for residents. This will be accessed through Andrews Parkway, off Seven Trails Dr.; two entrances are already there. They have worked with the fire department to create a fire lane on the southern side of the building between the retaining wall and the building. They are currently working with MoDot to expand the right of ways to allow for fire truck circulation. They have worked with the fire department to ensure the building is in compliance with their ladder trucks and it will be safe and serviceable in the event of an

September 13, 2021 7:00 PM 1 GOVERNMENT CTR. BALLWIN, MO 63011

emergency. The smaller lot to the west would be a food truck park on the weekends and would also allow for extra parking during the day and overflow parking in the evenings. Forty-two surface parking spaces have been added.

Alderman Fleming asked to follow up on the parking. Mr. McKee responded that there are 10 spots next to the café/retail space. They have allocated an additional 12 spots in what is currently utility space. Sixteen spots have been added as a grass paver system and four parallel parking spots have been added near the sidewalk.

# **PROGRAM BENEFITS**

- CONSOLIDATION OF 3 PARCELS
- 2 LEVELS OF PARKING (237 NEW SPOTS)
- 5 LEVELS OF MARKET-RATE APARTMENTS (197 UNITS)
  - RETAIL SPACE OVERLOOKING VLASIS PARK

- FOOD TRUCK PARK
- GREEN ROOFTOPS OVER GARAGE
  - AMENITY DECKS

↓ THREE STUDIOS LLC G&W architecture + interiors ENGINEERING

LEGEND

- PARKING (237 SPOTS)
- AMENITIES, CIRCULATION, UTILITY
  - COMMERCIAL

WAN GARDEN

LANDAU GROUP LLC

V THREE STUDIOS LLC architecture + interiors