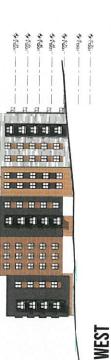

### ELEVATIONS

### **EXTERIOR MATERIALS**

- BRICK = 41,710 SF [25.8%]
- W00D-LOOK FIBER CEMENT = 38,194 SF [23.6%]
- VARIED GREY FIBER CEMENT = 18,400 SF [11.4%]
- METAL PANEL = 34,411 SF [21.3%]
  - **GLAZED = 28,990 SF [17.9%]**