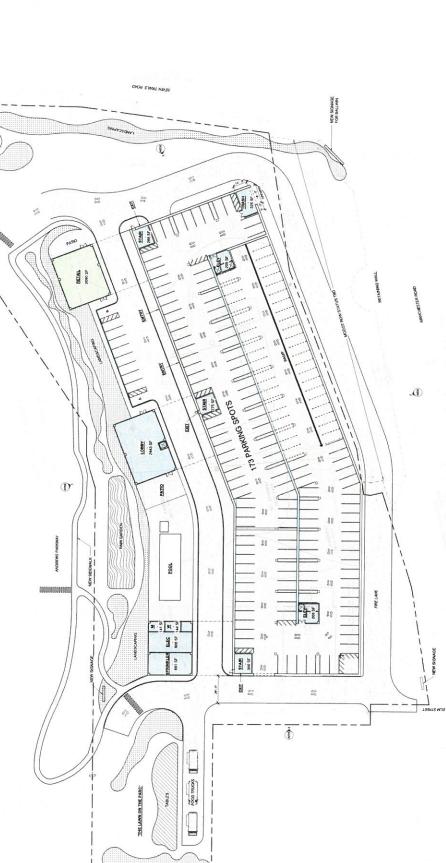

September 13, 2021 7:00 PM 1 GOVERNMENT CTR. BALLWIN, MO 63011

emergency. The smaller lot to the west would be a food truck park on the weekends and would also allow for extra parking during the day and overflow parking in the evenings. Forty-two surface parking spaces have been added.

Alderman Stallmann asked if it was possible to get to the 1.5 ratio for parking and retain green space; Mr. McKee responded the 1.5 multiplier applied only to the building. They can get to 1.5 by excavating more. Retail space has its own overflow parking. For the food truck area specifically, they are looking at a grass paver system to double as overflow parking for daytime and evening. Alderman Stallmann also wanted to be clear that this is strictly market based rent and there are no plans for subsidized or any assisted rentals; Mr. McKee responded that is correct and there is no HUD housing. Alderman Stallmann stated that the developers are asking for no assistance and that this is strictly privately financed; Mr. McKee replied that is correct.

Alderman Fleming asked to follow up on the parking. Mr. McKee responded that there are 10 spots next to the café/retail space. They have allocated an additional 12 spots in what is currently utility space. Sixteen spots have been added as a grass paver system and four parallel parking spots have been added near the sidewalk.

Mayor Pogue wanted to clarify that they could reach the 1.5 ratio and that 42 surface spots have been added; Mr. McKee stated that an additional 32 spots were added to make a total of 42 surface spots and that to reach the 1.5 ratio, they would excavate more into the hillside. Mayor Pogue also asked Mr. McKee to give more detail on the accommodations made for the house adjacent to the food truck area to attach to the sewer system. Scott Goforth, civil engineer with G & W Engineering, 138 Weldon Pkwy, stated they are working with MSD to get a connection to the sewer system and have presented the layout to the sanitary sewer. Alderman Stallmann asked if MSD had approved the plans yet; Mr. Goforth replied that final approval would not come until the final plans are drawn up. He stated they reach out to MSD with conceptual plans so they are aware the product is coming and they can provide early preliminary comments about addressing storm water runoff. City Attorney Jones shared that the house and food truck space were once under common ownership which we believe as the trustees have informed us there is a leach field for the septic system which happened years ago.