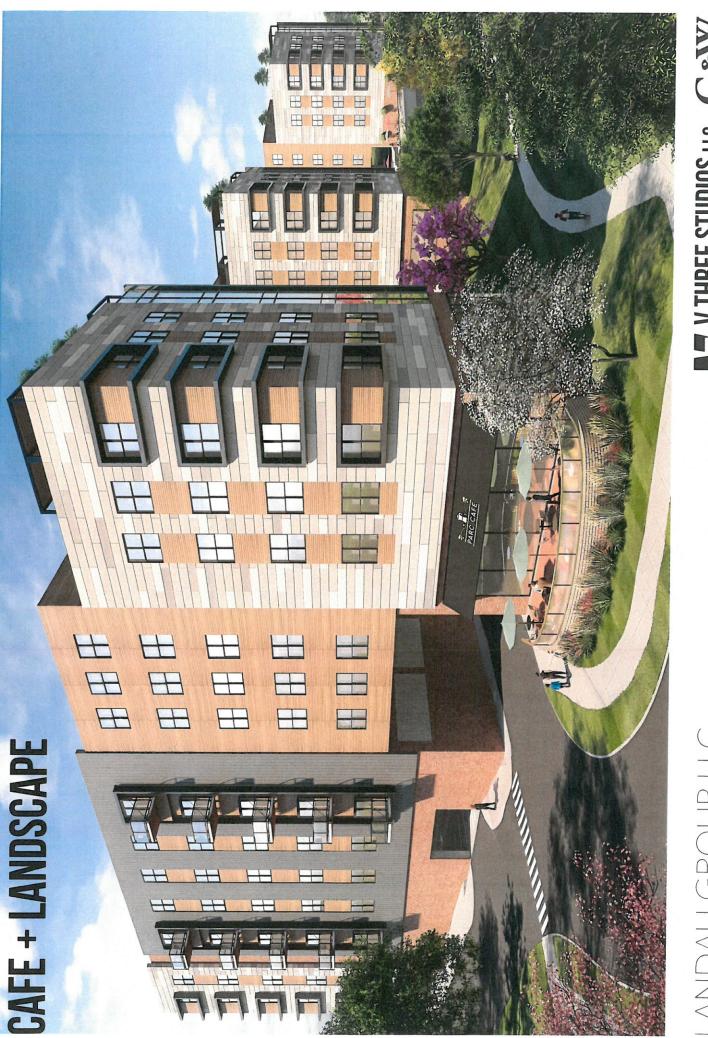

Gabe McKee, architect with V Three Studios, 2717 Sutton Blvd., made a presentation on the apartment project. This project would consolidate three parcels of land into 197 units of market rate apartments. He stated the site has been challenging with 25+ feet of grade change between Manchester Rd. and the lots. There are two levels of parking nested into the hillside. Originally, they had been looking at 1.2 as the parking multiplier, but have been able to change that to 1.4 or 1.5. There are five levels of actual apartments; four will be visible. Retail space such as a coffee shop, will overlook the park. A food truck park is planned for the smaller parcel. Amenity decks overlooking the park will be available for residents. This will be accessed through Andrews Parkway, off Seven Trails Dr.; two entrances are already there. They have worked with the fire department to create a fire lane on the southern side of the building between the retaining wall and the building. They are currently working with MoDot to expand the right of ways to allow for fire truck circulation. They have worked with the fire department to ensure the building is in compliance with their ladder trucks and it will be safe and serviceable in the event of an

Mr. Evans is a resident of Ballwin and a former state representative for Ballwin and Manchester. Since leaving office, he has participated in the revitalization of several downtown areas (lofts, etc.). He stated he is in Vlasis Park nearly every day and believes this project will help Ballwin. He also stated this commercial property is not part of the park and this project will provide market rate housing, purposely designed.