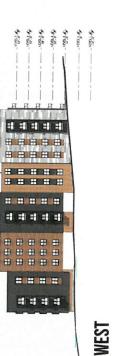

### ELEVATIONS

### **EXTERIOR MATERIALS**

- BRICK = 41,710 SF [25.8%]
- W00D-LOOK FIBER CEMENT = 38,194 SF [23.6%]
- VARIED GREY FIBER CEMENT = 18,400 SF [11.4%]
- METAL PANEL = 34,411 SF [21.3%]
  - **GLAZED = 28,990 SF [17.9%]**