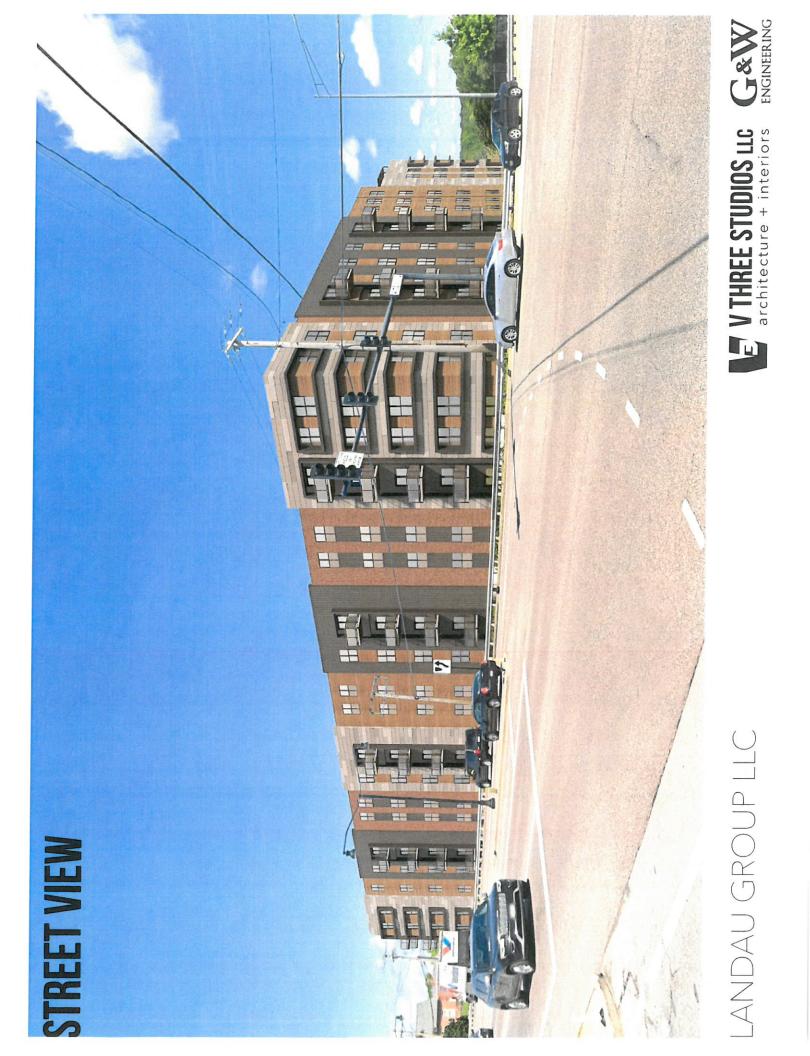

Gabe McKee, architect with V Three Studios, 2717 Sutton Blvd., made a presentation on the apartment project. This project would consolidate three parcels of land into 197 units of market rate apartments. He stated the site has been challenging with 25+ feet of grade change between Manchester Rd. and the lots. There are two levels of parking nested into the hillside. Originally, they had been looking at 1.2 as the parking multiplier, but have been able to change that to 1.4 or 1.5. There are five levels of actual apartments; four will be visible. Retail space such as a coffee shop, will overlook the park. A food truck park is planned for the smaller parcel. Amenity decks overlooking the park will be available for residents. This will be accessed through Andrews Parkway, off Seven Trails Dr.; two entrances are already there. They have worked with the fire department to create a fire lane on the southern side of the building between the retaining wall and the building. They are currently working with MoDot to expand the right of ways to allow for fire truck circulation. They have worked with the fire department to ensure the building is in compliance with their ladder trucks and it will be safe and serviceable in the event of an

Alderman Roach asked if there was any way to make the south side of the building look more pleasing. Mr. McKee replied that there is no space for landscaping due to the grade change. The adjacent development built the sidewalk and retaining wall along Manchester as part of a previous development plan. If MoDOT would allow it, trees could be planted in their right of way, which would in time, create a more shaded space along that corridor. He also stated part of this development is to renovate/redo the marquee sign in front, which would beautify that area. Alderman Roach also asked about adjusting the percent of finishing materials; Mr. McKee stated they could look at other options for finishing materials for apartment buildings which would meet the requirements for windows/balconies. Alderman Roach asked if the marquee conceptual drawing is final; Mr. McKee stated it is not a final design and they would work with the City to enhance the current sign/area.