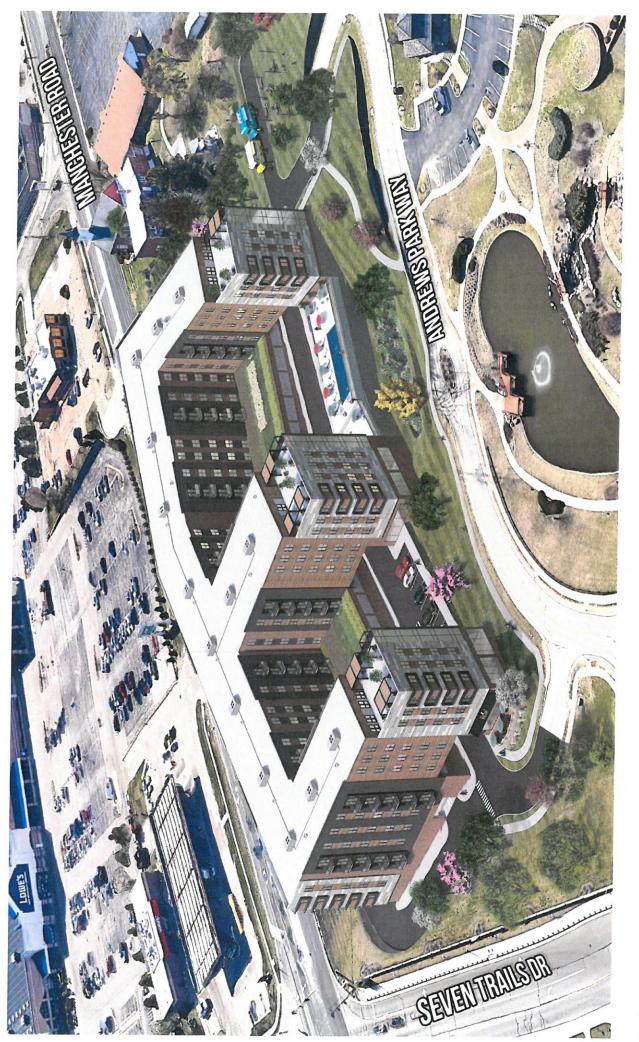

Gabe McKee, architect with V Three Studios, 2717 Sutton Blvd., made a presentation on the apartment project. This project would consolidate three parcels of land into 197 units of market rate apartments. He stated the site has been challenging with 25+ feet of grade change between Manchester Rd. and the lots. There are two levels of parking nested into the hillside. Originally, they had been looking at 1.2 as the parking multiplier, but have been able to change that to 1.4 or 1.5. There are five levels of actual apartments; four will be visible. Retail space such as a coffee shop, will overlook the park. A food truck park is planned for the smaller parcel. Amenity decks overlooking the park will be available for residents. This will be accessed through Andrews Parkway, off Seven Trails Dr.; two entrances are already there. They have worked with the fire department to create a fire lane on the southern side of the building between the retaining wall and the building. They are currently working with MoDot to expand the right of ways to allow for fire truck circulation. They have worked with the fire department to ensure the building is in compliance with their ladder trucks and it will be safe and serviceable in the event of an

September 13, 2021 7:00 PM 1 GOVERNMENT CTR. BALLWIN, MO 63011

emergency. The smaller lot to the west would be a food truck park on the weekends and would also allow for extra parking during the day and overflow parking in the evenings. Forty-two surface parking spaces have been added.

Alderman Stallmann asked if it was possible to get to the 1.5 ratio for parking and retain green space; Mr. McKee responded the 1.5 multiplier applied only to the building. They can get to 1.5 by excavating more. Retail space has its own overflow parking. For the food truck area specifically, they are looking at a grass paver system to double as overflow parking for daytime and evening. Alderman Stallmann also wanted to be clear that this is strictly market based rent and there are no plans for subsidized or any assisted rentals; Mr. McKee responded that is correct and there is no HUD housing. Alderman Stallmann stated that the developers are asking for no assistance and that this is strictly privately financed; Mr. McKee replied that is correct.

Alderman Fleming asked to follow up on the parking. Mr. McKee responded that there are 10 spots next to the café/retail space. They have allocated an additional 12 spots in what is currently utility space. Sixteen spots have been added as a grass paver system and four parallel parking spots have been added near the sidewalk.