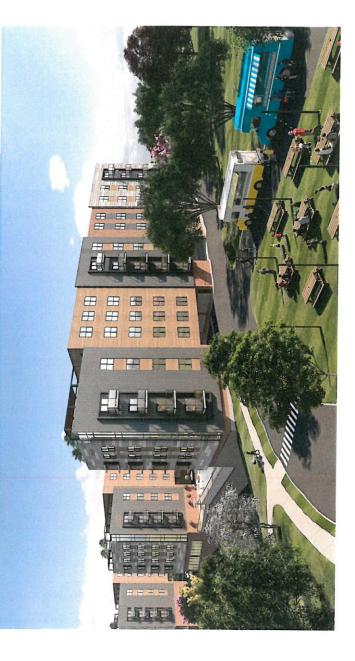

Gabe McKee, architect with V Three Studios, 2717 Sutton Blvd., made a presentation on the apartment project. This project would consolidate three parcels of land into 197 units of market rate apartments. He stated the site has been challenging with 25+ feet of grade change between Manchester Rd. and the lots. There are two levels of parking nested into the hillside. Originally, they had been looking at 1.2 as the parking multiplier, but have been able to change that to 1.4 or 1.5. There are five levels of actual apartments; four will be visible. Retail space such as a coffee shop, will overlook the park. A food truck park is planned for the smaller parcel. Amenity decks overlooking the park will be available for residents. This will be accessed through Andrews Parkway, off Seven Trails Dr.; two entrances are already there. They have worked with the fire department to create a fire lane on the southern side of the building between the retaining wall and the building. They are currently working with MoDot to expand the right of ways to allow for fire truck circulation. They have worked with the fire department to ensure the building is in compliance with their ladder trucks and it will be safe and serviceable in the event of an

Alderman Roach asked if there was any way to make the south side of the building look more pleasing. Mr. McKee replied that there is no space for landscaping due to the grade change. The adjacent development built the sidewalk and retaining wall along Manchester as part of a previous development plan. If MoDOT would allow it, trees could be planted in their right of way, which would in time, create a more shaded space along that corridor. He also stated part of this development is to renovate/redo the marquee sign in front, which would beautify that area. Alderman Roach also asked about adjusting the percent of finishing materials; Mr. McKee stated they could look at other options for finishing materials for apartment buildings which would meet the requirements for windows/balconies. Alderman Roach asked if the marquee conceptual drawing is final; Mr. McKee stated it is not a final design and they would work with the City to enhance the current sign/area.

### ELEVATIONS