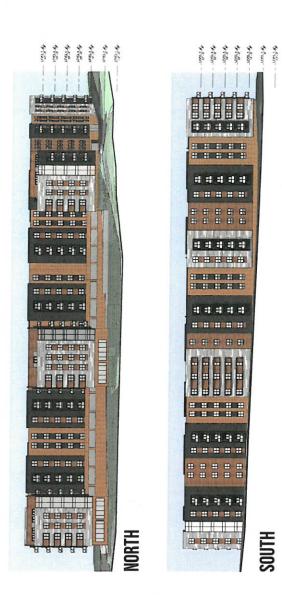

### ELEVATIONS

### **EXTERIOR MATERIALS**

- BRICK = 41,710 SF [25.8%]
- W00D-LOOK FIBER CEMENT = 38,194 SF [23.6%]
- VARIED GREY FIBER CEMENT = 18,400 SF [11.4%]
- METAL PANEL = 34,411 SF [21.3%]
  - **GLAZED = 28,990 SF [17.9%]**