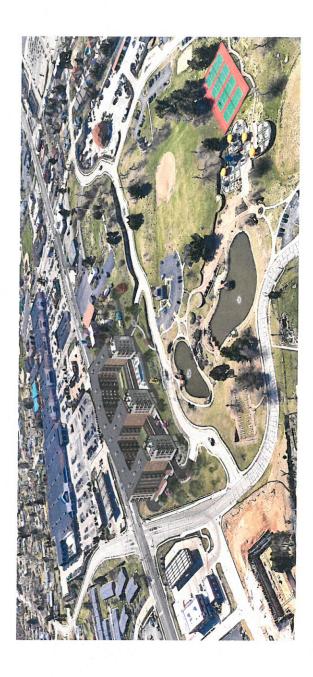

Gabe McKee, architect with V Three Studios, 2717 Sutton Blvd., made a presentation on the apartment project. This project would consolidate three parcels of land into 197 units of market rate apartments. He stated the site has been challenging with 25+ feet of grade change between Manchester Rd. and the lots. There are two levels of parking nested into the hillside. Originally, they had been looking at 1.2 as the parking multiplier, but have been able to change that to 1.4 or 1.5. There are five levels of actual apartments; four will be visible. Retail space such as a coffee shop, will overlook the park. A food truck park is planned for the smaller parcel. Amenity decks overlooking the park will be available for residents. This will be accessed through Andrews Parkway, off Seven Trails Dr.; two entrances are already there. They have worked with the fire department to create a fire lane on the southern side of the building between the retaining wall and the building. They are currently working with MoDot to expand the right of ways to allow for fire truck circulation. They have worked with the fire department to ensure the building is in compliance with their ladder trucks and it will be safe and serviceable in the event of an

September 13, 2021 7:00 PM 1 GOVERNMENT CTR. BALLWIN, MO 63011

emergency. The smaller lot to the west would be a food truck park on the weekends and would also allow for extra parking during the day and overflow parking in the evenings. Forty-two surface parking spaces have been added.

Mayor Pogue wanted to clarify that they could reach the 1.5 ratio and that 42 surface spots have been added; Mr. McKee stated that an additional 32 spots were added to make a total of 42 surface spots and that to reach the 1.5 ratio, they would excavate more into the hillside. Mayor Pogue also asked Mr. McKee to give more detail on the accommodations made for the house adjacent to the food truck area to attach to the sewer system. Scott Goforth, civil engineer with G & W Engineering, 138 Weldon Pkwy, stated they are working with MSD to get a connection to the sewer system and have presented the layout to the sanitary sewer. Alderman Stallmann asked if MSD had approved the plans yet; Mr. Goforth replied that final approval would not come until the final plans are drawn up. He stated they reach out to MSD with conceptual plans so they are aware the product is coming and they can provide early preliminary comments about addressing storm water runoff. City Attorney Jones shared that the house and food truck space were once under common ownership which we believe as the trustees have informed us there is a leach field for the septic system which happened years ago.

Alderman Roach asked if there was any way to make the south side of the building look more pleasing. Mr. McKee replied that there is no space for landscaping due to the grade change. The adjacent development built the sidewalk and retaining wall along Manchester as part of a previous development plan. If MoDOT would allow it, trees could be planted in their right of way, which would in time, create a more shaded space along that corridor. He also stated part of this development is to renovate/redo the marquee sign in front, which would beautify that area. Alderman Roach also asked about adjusting the percent of finishing materials; Mr. McKee stated they could look at other options for finishing materials for apartment buildings which would meet the requirements for windows/balconies. Alderman Roach asked if the marquee conceptual drawing is final; Mr. McKee stated it is not a final design and they would work with the City to enhance the current sign/area.

Alderman Stallmann stated there have been many comments referencing the Comprehensive Plan. Shawn Edghill, Planning Technician, shared his findings from comparing the Plan and the new development. He shared that a goal that would not be met with new development was turning the space into an amphitheater or other type of greenspace. Goals he felt were being followed through on are that the City should support mixed-use development in connection with Manchester Rd., ensure parks and open spaces are within walking distance of all residents and following the recommendations of the Parks Master Plan for facilities. Through his evaluation, he feels this is in line with our Comprehensive Plan.