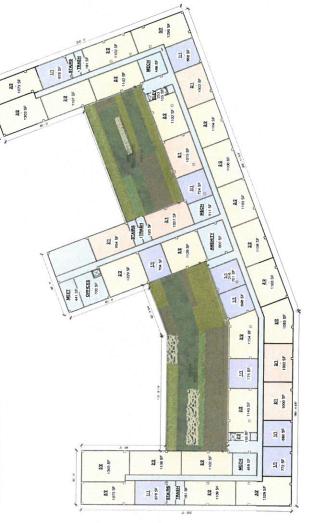

### FLOOR PLAN

LEGEND

**AMENITIES, CIRCULATION, UTILITY** 

- **2 BED/2 BATH 3 BED/2 BATH** 
  - **2 BED/1 BATH**
- **1 BED/1 BATH**

**39 UNITS THIS FLOOR (197 TOTAL)** 2 BED/2 BATH: 19 1 BED/1 BATH: 10 **UNITS PER FLOOR** 2 BED/1 BATH: 6 **3 BED/2 BATH: 4** 