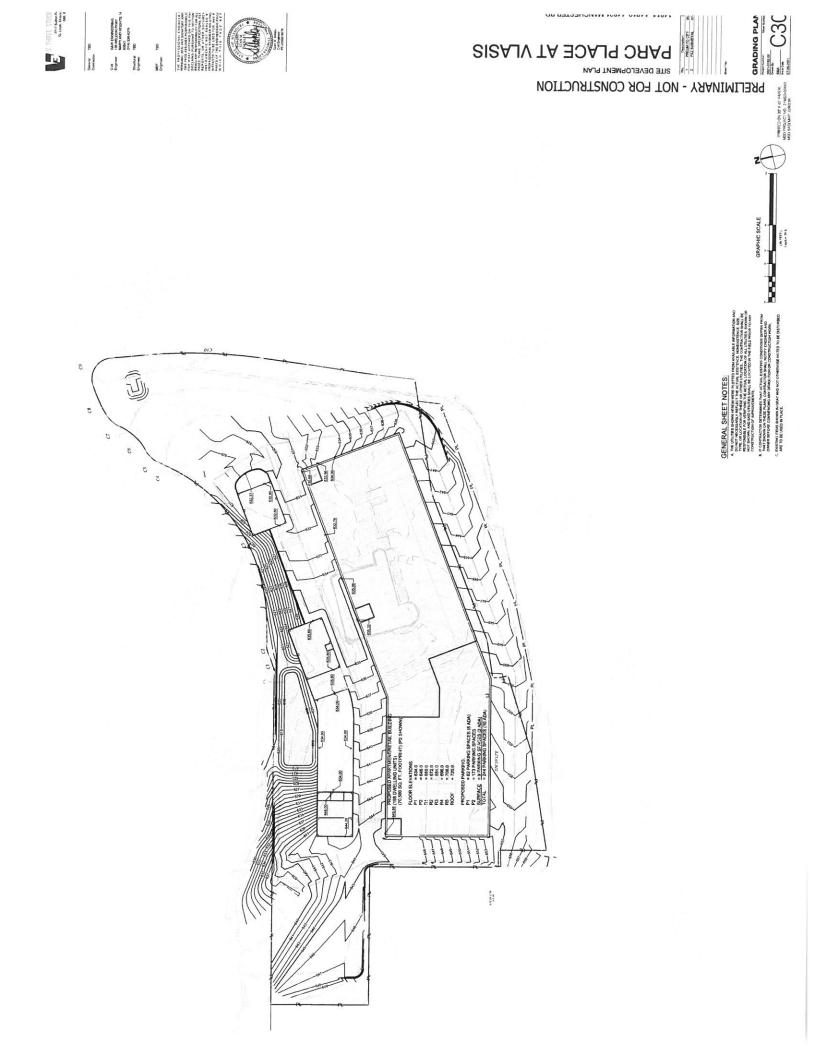

Gabe McKee, architect with V Three Studios, 2717 Sutton Blvd., made a presentation on the apartment project. This project would consolidate three parcels of land into 197 units of market rate apartments. He stated the site has been challenging with 25+ feet of grade change between Manchester Rd. and the lots. There are two levels of parking nested into the hillside. Originally, they had been looking at 1.2 as the parking multiplier, but have been able to change that to 1.4 or 1.5. There are five levels of actual apartments; four will be visible. Retail space such as a coffee shop, will overlook the park. A food truck park is planned for the smaller parcel. Amenity decks overlooking the park will be available for residents. This will be accessed through Andrews Parkway, off Seven Trails Dr.; two entrances are already there. They have worked with the fire department to create a fire lane on the southern side of the building between the retaining wall and the building. They are currently working with MoDot to expand the right of ways to allow for fire truck circulation. They have worked with the fire department to ensure the building is in compliance with their ladder trucks and it will be safe and serviceable in the event of an

Mayor Pogue wanted to clarify that they could reach the 1.5 ratio and that 42 surface spots have been added; Mr. McKee stated that an additional 32 spots were added to make a total of 42 surface spots and that to reach the 1.5 ratio, they would excavate more into the hillside. Mayor Pogue also asked Mr. McKee to give more detail on the accommodations made for the house adjacent to the food truck area to attach to the sewer system. Scott Goforth, civil engineer with G & W Engineering, 138 Weldon Pkwy, stated they are working with MSD to get a connection to the sewer system and have presented the layout to the sanitary sewer. Alderman Stallmann asked if MSD had approved the plans yet; Mr. Goforth replied that final approval would not come until the final plans are drawn up. He stated they reach out to MSD with conceptual plans so they are aware the product is coming and they can provide early preliminary comments about addressing storm water runoff. City Attorney Jones shared that the house and food truck space were once under common ownership which we believe as the trustees have informed us there is a leach field for the septic system which happened years ago.