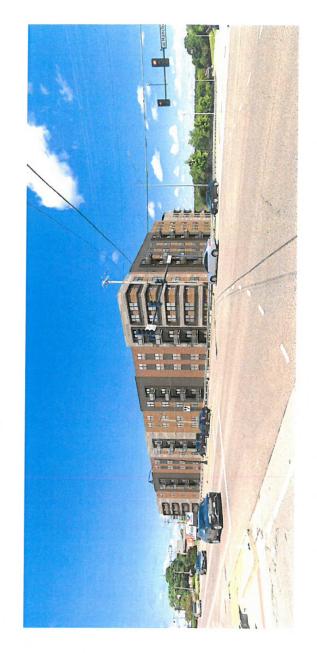

Gabe McKee, architect with V Three Studios, 2717 Sutton Blvd., made a presentation on the apartment project. This project would consolidate three parcels of land into 197 units of market rate apartments. He stated the site has been challenging with 25+ feet of grade change between Manchester Rd. and the lots. There are two levels of parking nested into the hillside. Originally, they had been looking at 1.2 as the parking multiplier, but have been able to change that to 1.4 or 1.5. There are five levels of actual apartments; four will be visible. Retail space such as a coffee shop, will overlook the park. A food truck park is planned for the smaller parcel. Amenity decks overlooking the park will be available for residents. This will be accessed through Andrews Parkway, off Seven Trails Dr.; two entrances are already there. They have worked with the fire department to create a fire lane on the southern side of the building between the retaining wall and the building. They are currently working with MoDot to expand the right of ways to allow for fire truck circulation. They have worked with the fire department to ensure the building is in compliance with their ladder trucks and it will be safe and serviceable in the event of an

Alderman Roach asked if there was any way to make the south side of the building look more pleasing. Mr. McKee replied that there is no space for landscaping due to the grade change. The adjacent development built the sidewalk and retaining wall along Manchester as part of a previous development plan. If MoDOT would allow it, trees could be planted in their right of way, which would in time, create a more shaded space along that corridor. He also stated part of this development is to renovate/redo the marquee sign in front, which would beautify that area. Alderman Roach also asked about adjusting the percent of finishing materials; Mr. McKee stated they could look at other options for finishing materials for apartment buildings which would meet the requirements for windows/balconies. Alderman Roach asked if the marquee conceptual drawing is final; Mr. McKee stated it is not a final design and they would work with the City to enhance the current sign/area.