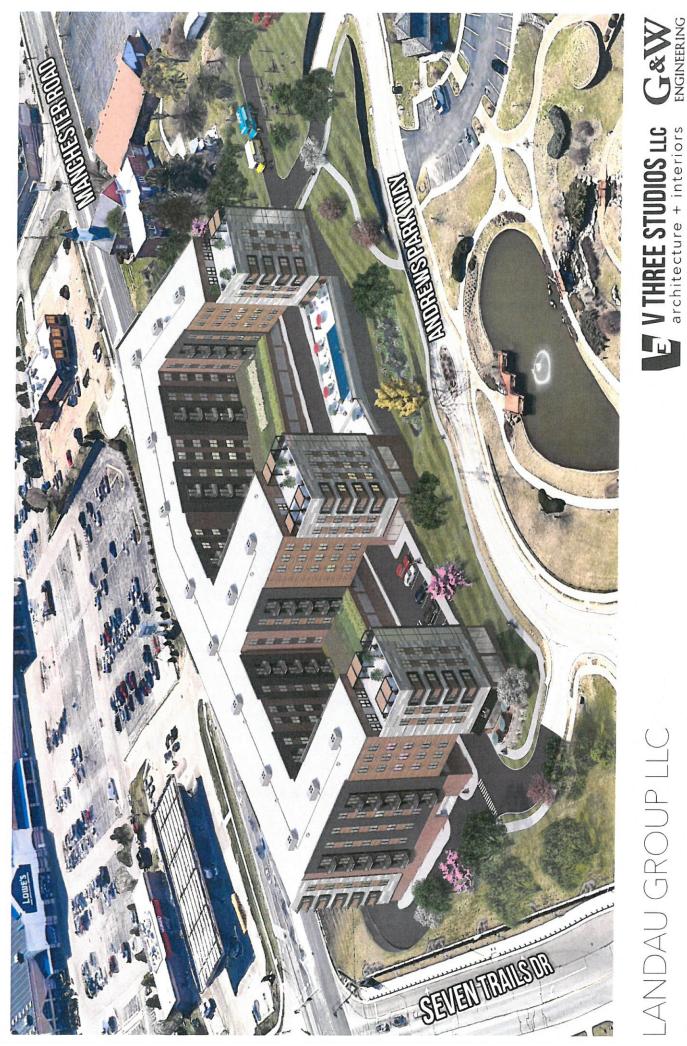

Gabe McKee, architect with V Three Studios, 2717 Sutton Blvd., made a presentation on the apartment project. This project would consolidate three parcels of land into 197 units of market rate apartments. He stated the site has been challenging with 25+ feet of grade change between Manchester Rd. and the lots. There are two levels of parking nested into the hillside. Originally, they had been looking at 1.2 as the parking multiplier, but have been able to change that to 1.4 or 1.5. There are five levels of actual apartments; four will be visible. Retail space such as a coffee shop, will overlook the park. A food truck park is planned for the smaller parcel. Amenity decks overlooking the park will be available for residents. This will be accessed through Andrews Parkway, off Seven Trails Dr.; two entrances are already there. They have worked with the fire department to create a fire lane on the southern side of the building between the retaining wall and the building. They are currently working with MoDot to expand the right of ways to allow for fire truck circulation. They have worked with the fire department to ensure the building is in compliance with their ladder trucks and it will be safe and serviceable in the event of an

September 13, 2021 7:00 PM 1 GOVERNMENT CTR. BALLWIN, MO 63011

emergency. The smaller lot to the west would be a food truck park on the weekends and would also allow for extra parking during the day and overflow parking in the evenings. Forty-two surface parking spaces have been added.

Alderman Fleming asked to follow up on the parking. Mr. McKee responded that there are 10 spots next to the café/retail space. They have allocated an additional 12 spots in what is currently utility space. Sixteen spots have been added as a grass paver system and four parallel parking spots have been added near the sidewalk.