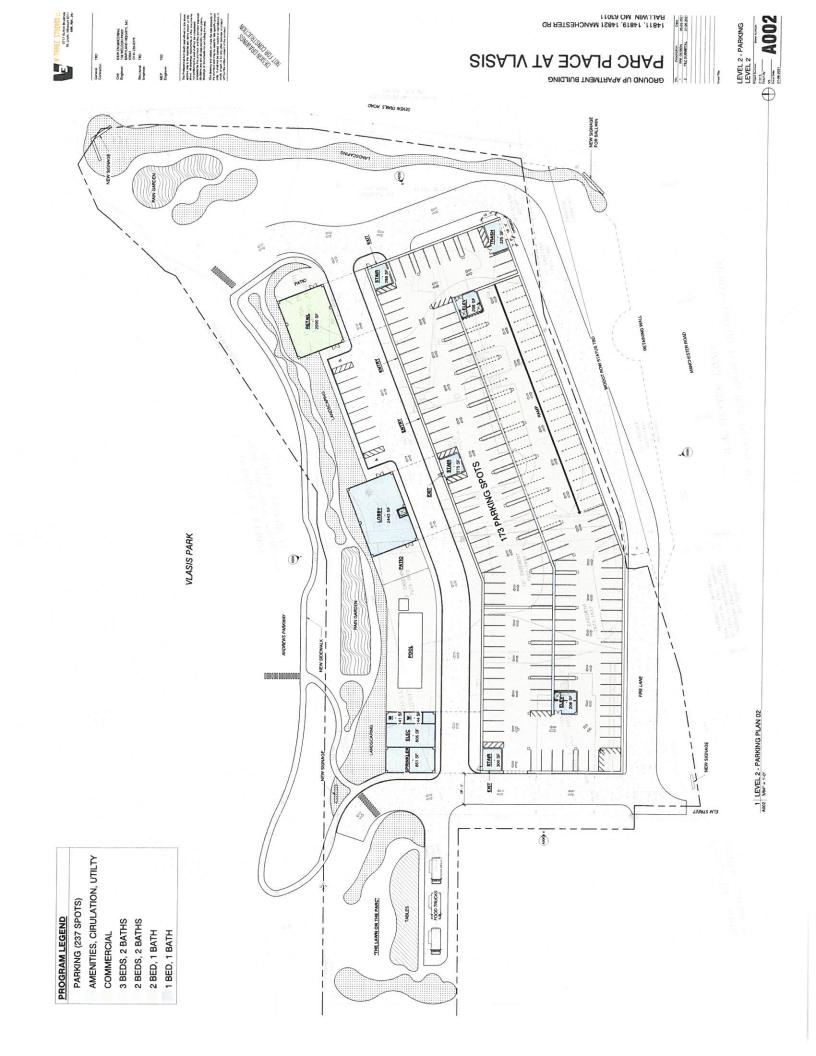

Gabe McKee, architect with V Three Studios, 2717 Sutton Blvd., made a presentation on the apartment project. This project would consolidate three parcels of land into 197 units of market rate apartments. He stated the site has been challenging with 25+ feet of grade change between Manchester Rd. and the lots. There are two levels of parking nested into the hillside. Originally, they had been looking at 1.2 as the parking multiplier, but have been able to change that to 1.4 or 1.5. There are five levels of actual apartments; four will be visible. Retail space such as a coffee shop, will overlook the park. A food truck park is planned for the smaller parcel. Amenity decks overlooking the park will be available for residents. This will be accessed through Andrews Parkway, off Seven Trails Dr.; two entrances are already there. They have worked with the fire department to create a fire lane on the southern side of the building between the retaining wall and the building. They are currently working with MoDot to expand the right of ways to allow for fire truck circulation. They have worked with the fire department to ensure the building is in compliance with their ladder trucks and it will be safe and serviceable in the event of an

September 13, 2021 7:00 PM 1 GOVERNMENT CTR. BALLWIN, MO 63011

emergency. The smaller lot to the west would be a food truck park on the weekends and would also allow for extra parking during the day and overflow parking in the evenings. Forty-two surface parking spaces have been added.

Alderman Stallmann asked if it was possible to get to the 1.5 ratio for parking and retain green space; Mr. McKee responded the 1.5 multiplier applied only to the building. They can get to 1.5 by excavating more. Retail space has its own overflow parking. For the food truck area specifically, they are looking at a grass paver system to double as overflow parking for daytime and evening. Alderman Stallmann also wanted to be clear that this is strictly market based rent and there are no plans for subsidized or any assisted rentals; Mr. McKee responded that is correct and there is no HUD housing. Alderman Stallmann stated that the developers are asking for no assistance and that this is strictly privately financed; Mr. McKee replied that is correct.

Alderman Fleming asked to follow up on the parking. Mr. McKee responded that there are 10 spots next to the café/retail space. They have allocated an additional 12 spots in what is currently utility space. Sixteen spots have been added as a grass paver system and four parallel parking spots have been added near the sidewalk.

Mayor Pogue wanted to clarify that they could reach the 1.5 ratio and that 42 surface spots have been added; Mr. McKee stated that an additional 32 spots were added to make a total of 42 surface spots and that to reach the 1.5 ratio, they would excavate more into the hillside. Mayor Pogue also asked Mr. McKee to give more detail on the accommodations made for the house adjacent to the food truck area to attach to the sewer system. Scott Goforth, civil engineer with G & W Engineering, 138 Weldon Pkwy, stated they are working with MSD to get a connection to the sewer system and have presented the layout to the sanitary sewer. Alderman Stallmann asked if MSD had approved the plans yet; Mr. Goforth replied that final approval would not come until the final plans are drawn up. He stated they reach out to MSD with conceptual plans so they are aware the product is coming and they can provide early preliminary comments about addressing storm water runoff. City Attorney Jones shared that the house and food truck space were once under common ownership which we believe as the trustees have informed us there is a leach field for the septic system which happened years ago.

# **PROGRAM BENEFITS**

- CONSOLIDATION OF 3 PARCELS
- 2 LEVELS OF PARKING (237 NEW SPOTS)
- 5 LEVELS OF MARKET-RATE APARTMENTS (197 UNITS)
  - RETAIL SPACE OVERLOOKING VLASIS PARK

- FOOD TRUCK PARK
- GREEN ROOFTOPS OVER GARAGE
  - AMENITY DECKS

↓ THREE STUDIOS LLC G&W architecture + interiors ENGINEERING

LEGEND

- PARKING (237 SPOTS)
- AMENITIES, CIRCULATION, UTILITY
  - COMMERCIAL

WAN GARDEN

LANDAU GROUP LLC

V THREE STUDIOS LLC architecture + interiors