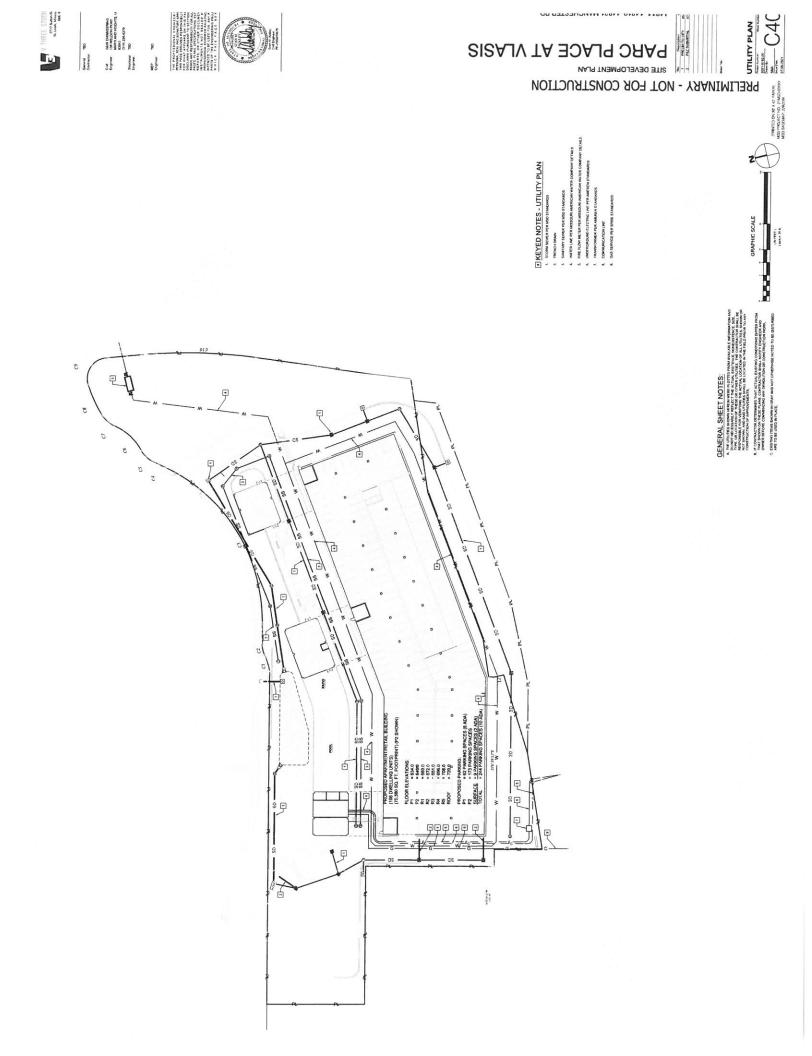

Gabe McKee, architect with V Three Studios, 2717 Sutton Blvd., made a presentation on the apartment project. This project would consolidate three parcels of land into 197 units of market rate apartments. He stated the site has been challenging with 25+ feet of grade change between Manchester Rd. and the lots. There are two levels of parking nested into the hillside. Originally, they had been looking at 1.2 as the parking multiplier, but have been able to change that to 1.4 or 1.5. There are five levels of actual apartments; four will be visible. Retail space such as a coffee shop, will overlook the park. A food truck park is planned for the smaller parcel. Amenity decks overlooking the park will be available for residents. This will be accessed through Andrews Parkway, off Seven Trails Dr.; two entrances are already there. They have worked with the fire department to create a fire lane on the southern side of the building between the retaining wall and the building. They are currently working with MoDot to expand the right of ways to allow for fire truck circulation. They have worked with the fire department to ensure the building is in compliance with their ladder trucks and it will be safe and serviceable in the event of an

Mayor Pogue wanted to clarify that they could reach the 1.5 ratio and that 42 surface spots have been added; Mr. McKee stated that an additional 32 spots were added to make a total of 42 surface spots and that to reach the 1.5 ratio, they would excavate more into the hillside. Mayor Pogue also asked Mr. McKee to give more detail on the accommodations made for the house adjacent to the food truck area to attach to the sewer system. Scott Goforth, civil engineer with G & W Engineering, 138 Weldon Pkwy, stated they are working with MSD to get a connection to the sewer system and have presented the layout to the sanitary sewer. Alderman Stallmann asked if MSD had approved the plans yet; Mr. Goforth replied that final approval would not come until the final plans are drawn up. He stated they reach out to MSD with conceptual plans so they are aware the product is coming and they can provide early preliminary comments about addressing storm water runoff. City Attorney Jones shared that the house and food truck space were once under common ownership which we believe as the trustees have informed us there is a leach field for the septic system which happened years ago.