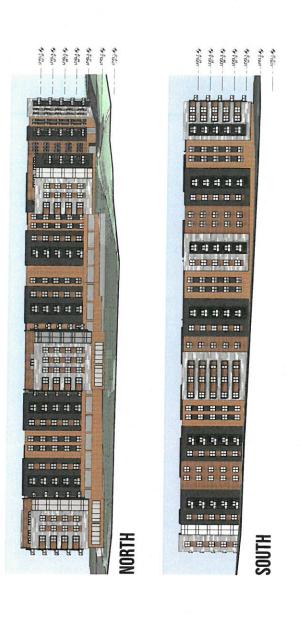

### ELEVATIONS

### **EXTERIOR MATERIALS**

- BRICK = 41,710 SF [25.8%]
- W00D-LOOK FIBER CEMENT = 38,194 SF [23.6%]
- VARIED GREY FIBER CEMENT = 18,400 SF [11.4%]
- METAL PANEL = 34,411 SF [21.3%]
  - **GLAZED = 28,990 SF [17.9%]**