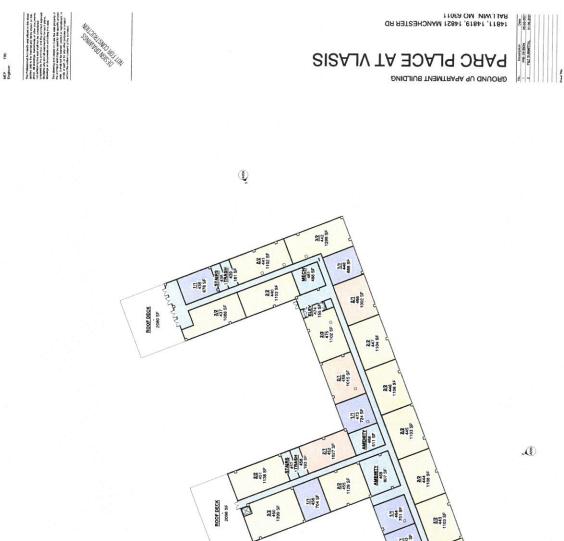

Gabe McKee, architect with V Three Studios, 2717 Sutton Blvd., made a presentation on the apartment project. This project would consolidate three parcels of land into 197 units of market rate apartments. He stated the site has been challenging with 25+ feet of grade change between Manchester Rd. and the lots. There are two levels of parking nested into the hillside. Originally, they had been looking at 1.2 as the parking multiplier, but have been able to change that to 1.4 or 1.5. There are five levels of actual apartments; four will be visible. Retail space such as a coffee shop, will overlook the park. A food truck park is planned for the smaller parcel. Amenity decks overlooking the park will be available for residents. This will be accessed through Andrews Parkway, off Seven Trails Dr.; two entrances are already there. They have worked with the fire department to create a fire lane on the southern side of the building between the retaining wall and the building. They are currently working with MoDot to expand the right of ways to allow for fire truck circulation. They have worked with the fire department to ensure the building is in compliance with their ladder trucks and it will be safe and serviceable in the event of an

### FLOOR PLAN

LEGEND

**AMENITIES, CIRCULATION, UTILITY** 

- **2 BED/2 BATH 3 BED/2 BATH** 
  - **2 BED/1 BATH**
- **1 BED/1 BATH**

**39 UNITS THIS FLOOR (197 TOTAL)** 2 BED/2 BATH: 19 1 BED/1 BATH: 10 **UNITS PER FLOOR** 2 BED/1 BATH: 6 **3 BED/2 BATH: 4** 