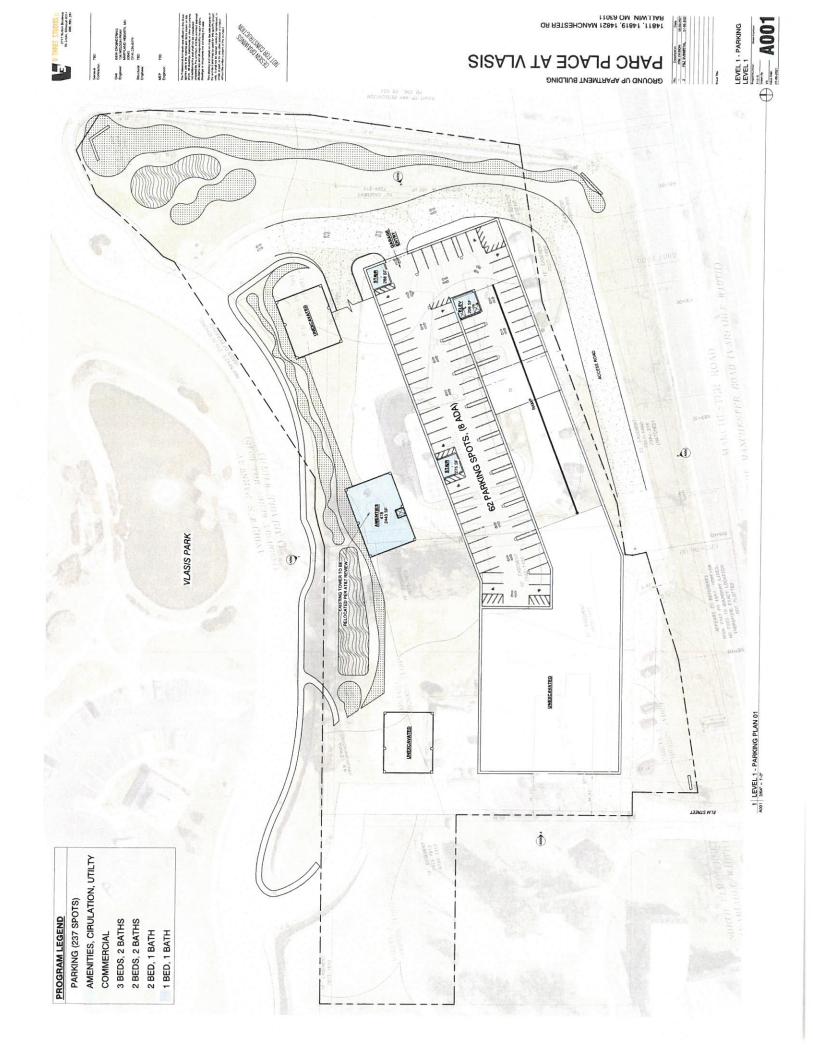

Gabe McKee, architect with V Three Studios, 2717 Sutton Blvd., made a presentation on the apartment project. This project would consolidate three parcels of land into 197 units of market rate apartments. He stated the site has been challenging with 25+ feet of grade change between Manchester Rd. and the lots. There are two levels of parking nested into the hillside. Originally, they had been looking at 1.2 as the parking multiplier, but have been able to change that to 1.4 or 1.5. There are five levels of actual apartments; four will be visible. Retail space such as a coffee shop, will overlook the park. A food truck park is planned for the smaller parcel. Amenity decks overlooking the park will be available for residents. This will be accessed through Andrews Parkway, off Seven Trails Dr.; two entrances are already there. They have worked with the fire department to create a fire lane on the southern side of the building between the retaining wall and the building. They are currently working with MoDot to expand the right of ways to allow for fire truck circulation. They have worked with the fire department to ensure the building is in compliance with their ladder trucks and it will be safe and serviceable in the event of an

September 13, 2021 7:00 PM 1 GOVERNMENT CTR. BALLWIN, MO 63011

emergency. The smaller lot to the west would be a food truck park on the weekends and would also allow for extra parking during the day and overflow parking in the evenings. Forty-two surface parking spaces have been added.

Alderman Fleming asked to follow up on the parking. Mr. McKee responded that there are 10 spots next to the café/retail space. They have allocated an additional 12 spots in what is currently utility space. Sixteen spots have been added as a grass paver system and four parallel parking spots have been added near the sidewalk.

# **PROGRAM BENEFITS**

- CONSOLIDATION OF 3 PARCELS
- 2 LEVELS OF PARKING (237 NEW SPOTS)
- 5 LEVELS OF MARKET-RATE APARTMENTS (197 UNITS)
  - RETAIL SPACE OVERLOOKING VLASIS PARK

- FOOD TRUCK PARK
- GREEN ROOFTOPS OVER GARAGE
  - AMENITY DECKS