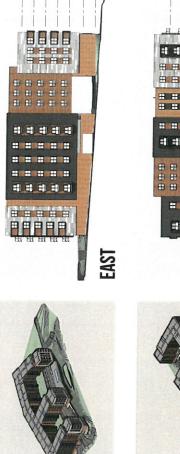

### ELEVATIONS

### **EXTERIOR MATERIALS**

- BRICK = 41,710 SF [25.8%]
- W00D-LOOK FIBER CEMENT = 38,194 SF [23.6%]
- VARIED GREY FIBER CEMENT = 18,400 SF [11.4%]
- METAL PANEL = 34,411 SF [21.3%]
  - **GLAZED = 28,990 SF [17.9%]**