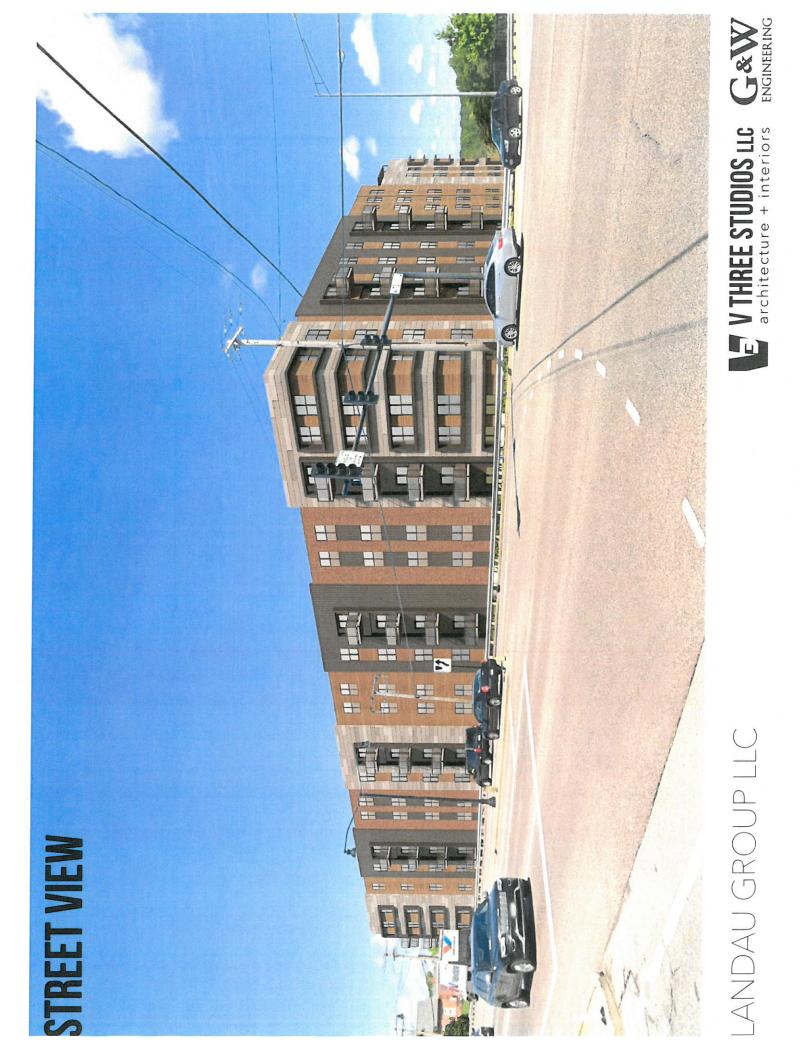

### ELEVATIONS

### **EXTERIOR MATERIALS**

- BRICK = 41,710 SF [25.8%]
- W00D-LOOK FIBER CEMENT = 38,194 SF [23.6%]
- VARIED GREY FIBER CEMENT = 18,400 SF [11.4%]
- METAL PANEL = 34,411 SF [21.3%]
  - **GLAZED = 28,990 SF [17.9%]**