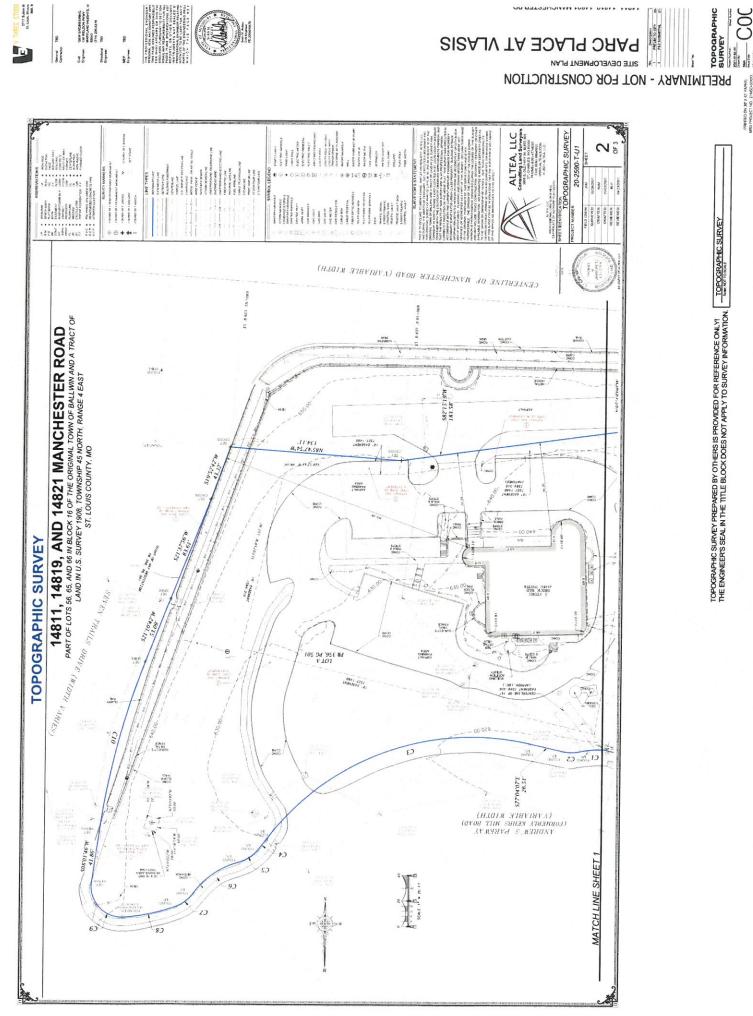

George Restovich, attorney representing the Landau Group and Brent Evans, addressed the Board and audience. He stated the presentation this evening was on the mixed use development leading into the park, which they believe will make Ballwin stand out among neighboring communities. He stated he also feels this project meets the goals outlined in the 2019 Comprehensive Plan. He briefly spoke of the three components to be discussed: the application to unify 14811, 14819 and 14821 Manchester Rd, the change in zoning from PA to C1 and to ask for the unified parcel to become Manchester Road overlay district. He then introduced Brent Evans.

Gabe McKee, architect with V Three Studios, 2717 Sutton Blvd., made a presentation on the apartment project. This project would consolidate three parcels of land into 197 units of market rate apartments. He stated the site has been challenging with 25+ feet of grade change between Manchester Rd. and the lots. There are two levels of parking nested into the hillside. Originally, they had been looking at 1.2 as the parking multiplier, but have been able to change that to 1.4 or 1.5. There are five levels of actual apartments; four will be visible. Retail space such as a coffee shop, will overlook the park. A food truck park is planned for the smaller parcel. Amenity decks overlooking the park will be available for residents. This will be accessed through Andrews Parkway, off Seven Trails Dr.; two entrances are already there. They have worked with the fire department to create a fire lane on the southern side of the building between the retaining wall and the building. They are currently working with MoDot to expand the right of ways to allow for fire truck circulation. They have worked with the fire department to ensure the building is in compliance with their ladder trucks and it will be safe and serviceable in the event of an

September 13, 2021 7:00 PM 1 GOVERNMENT CTR. BALLWIN, MO 63011

emergency. The smaller lot to the west would be a food truck park on the weekends and would also allow for extra parking during the day and overflow parking in the evenings. Forty-two surface parking spaces have been added.

Alderman Roach asked how we would deal with retail space if the businesses are not successful. Mr. McKee stated he believes the space will do well because of the apartment residents and park patrons. Alderman Roach asked if a laundromat would meet the criteria of retail space; Mr. McKee responded that it would. Alderman Roach asked City Attorney Jones about the Exhibit 1, which was not part of the packet. Mr. Jones replied that is the subdivision plat of the three lots; there will be a subdivision plat that will be signed by the Mayor and attested by the City Clerk before it can be recorded.