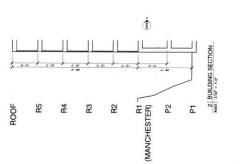

Alderman Fleming had a follow up on Section 1 which states that no portion of the building shall be taller than 86 feet above the primary finished floor of the building. He asked for clarification as to what a "floor" is. City Attorney Jones clarified building height from the city's code as vertical distance from grade to the highest point of the building. There was discussion regarding some parking being below grade and whether an amendment would read from grade rather than from finished floor. Mr. Jones stated we would encourage the developer to use parapets and other screening for equipment on top of the building; Alderman Fleming shared that screening on the roof does not count. Mr. McKee shared that if it was set as lowest level of parking, it would still fit the requirement. The primary level of the building would be the lowest floor level as grade varies. Mayor Pogue asked if Alderman Fleming would bring his amendment to the next meeting; he stated he would. Mayor Pogue noted Bill 4102 cannot be voted on at this meeting because Bill 4101 has been held over. A motion was made by Alderman Fleming and seconded by Alderman Stallmann to hold over Bill 4102.

### ELEVATIONS