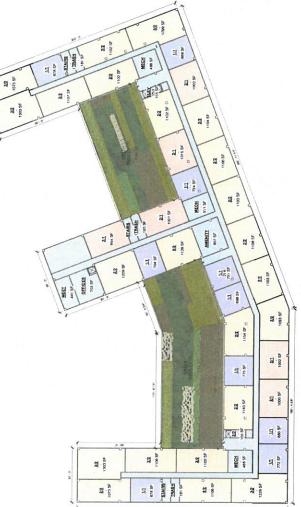

### FLOOR PLAN

LEGEND

**AMENITIES, CIRCULATION, UTILITY** 

- **2 BED/2 BATH 3 BED/2 BATH** 
  - **2 BED/1 BATH**
- **1 BED/1 BATH**

**39 UNITS THIS FLOOR (197 TOTAL)** 2 BED/2 BATH: 19 1 BED/1 BATH: 10 **UNITS PER FLOOR** 2 BED/1 BATH: 6 **3 BED/2 BATH: 4** 

↓ THREE STUDIOS LLC G&W architecture + interiors ENGINEERING

LEGEND

- PARKING (237 SPOTS)
- AMENITIES, CIRCULATION, UTILITY
  - COMMERCIAL

WAN GARDEN

LANDAU GROUP LLC

V THREE STUDIOS LLC architecture + interiors