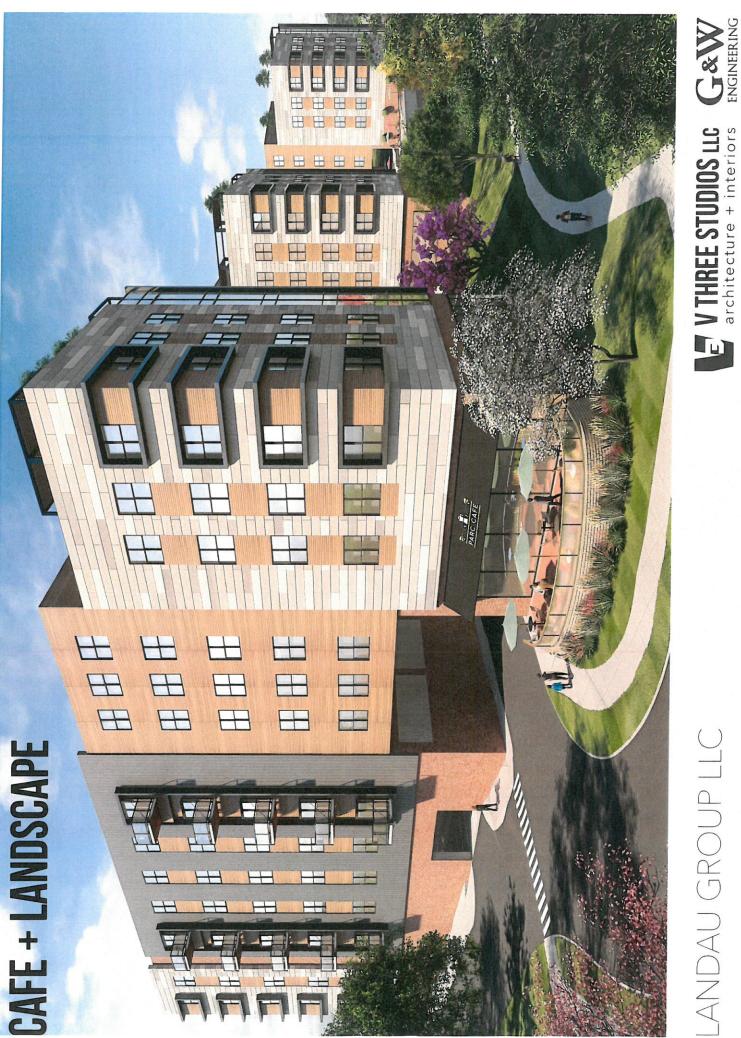

Gabe McKee, architect with V Three Studios, 2717 Sutton Blvd., made a presentation on the apartment project. This project would consolidate three parcels of land into 197 units of market rate apartments. He stated the site has been challenging with 25+ feet of grade change between Manchester Rd. and the lots. There are two levels of parking nested into the hillside. Originally, they had been looking at 1.2 as the parking multiplier, but have been able to change that to 1.4 or 1.5. There are five levels of actual apartments; four will be visible. Retail space such as a coffee shop, will overlook the park. A food truck park is planned for the smaller parcel. Amenity decks overlooking the park will be available for residents. This will be accessed through Andrews Parkway, off Seven Trails Dr.; two entrances are already there. They have worked with the fire department to create a fire lane on the southern side of the building between the retaining wall and the building. They are currently working with MoDot to expand the right of ways to allow for fire truck circulation. They have worked with the fire department to ensure the building is in compliance with their ladder trucks and it will be safe and serviceable in the event of an

September 13, 2021 7:00 PM 1 GOVERNMENT CTR. BALLWIN, MO 63011

emergency. The smaller lot to the west would be a food truck park on the weekends and would also allow for extra parking during the day and overflow parking in the evenings. Forty-two surface parking spaces have been added.

# **PROGRAM BENEFITS**

- CONSOLIDATION OF 3 PARCELS
- 2 LEVELS OF PARKING (237 NEW SPOTS)
- 5 LEVELS OF MARKET-RATE APARTMENTS (197 UNITS)
  - RETAIL SPACE OVERLOOKING VLASIS PARK

- FOOD TRUCK PARK
- GREEN ROOFTOPS OVER GARAGE
  - AMENITY DECKS