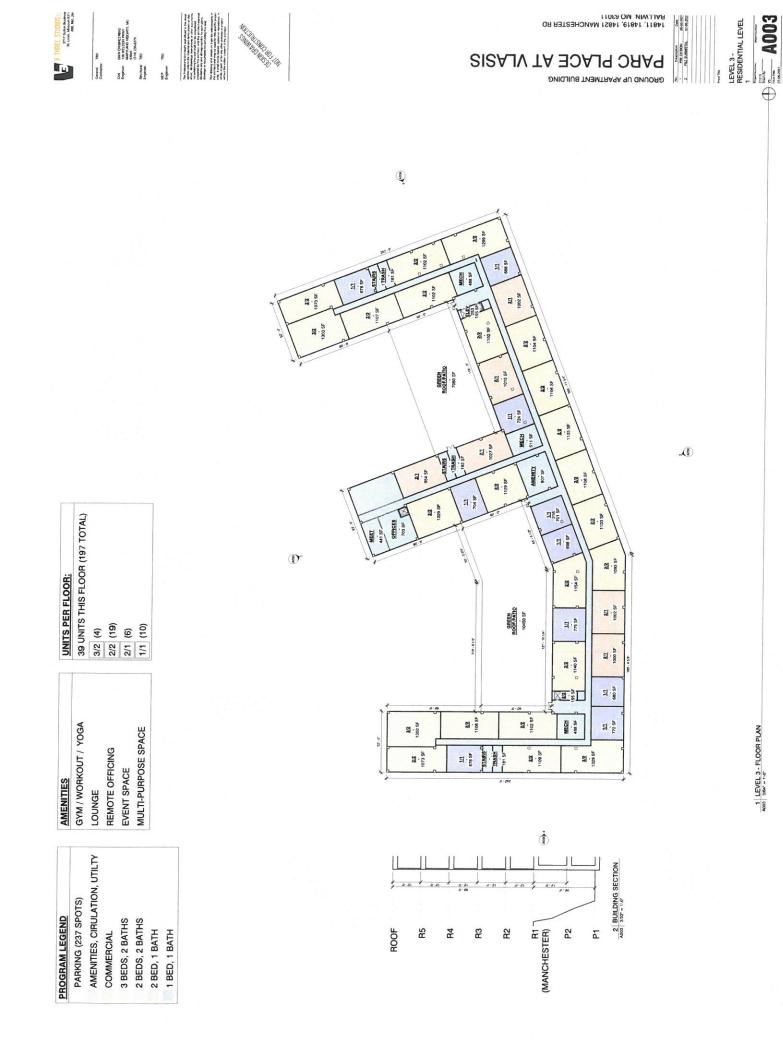

Gabe McKee, architect with V Three Studios, 2717 Sutton Blvd., made a presentation on the apartment project. This project would consolidate three parcels of land into 197 units of market rate apartments. He stated the site has been challenging with 25+ feet of grade change between Manchester Rd. and the lots. There are two levels of parking nested into the hillside. Originally, they had been looking at 1.2 as the parking multiplier, but have been able to change that to 1.4 or 1.5. There are five levels of actual apartments; four will be visible. Retail space such as a coffee shop, will overlook the park. A food truck park is planned for the smaller parcel. Amenity decks overlooking the park will be available for residents. This will be accessed through Andrews Parkway, off Seven Trails Dr.; two entrances are already there. They have worked with the fire department to create a fire lane on the southern side of the building between the retaining wall and the building. They are currently working with MoDot to expand the right of ways to allow for fire truck circulation. They have worked with the fire department to ensure the building is in compliance with their ladder trucks and it will be safe and serviceable in the event of an

### FLOOR PLAN

LEGEND

**AMENITIES, CIRCULATION, UTILITY** 

- **2 BED/2 BATH 3 BED/2 BATH** 
  - **2 BED/1 BATH**
- **1 BED/1 BATH**

**39 UNITS THIS FLOOR (197 TOTAL)** 2 BED/2 BATH: 19 1 BED/1 BATH: 10 **UNITS PER FLOOR** 2 BED/1 BATH: 6 **3 BED/2 BATH: 4** 