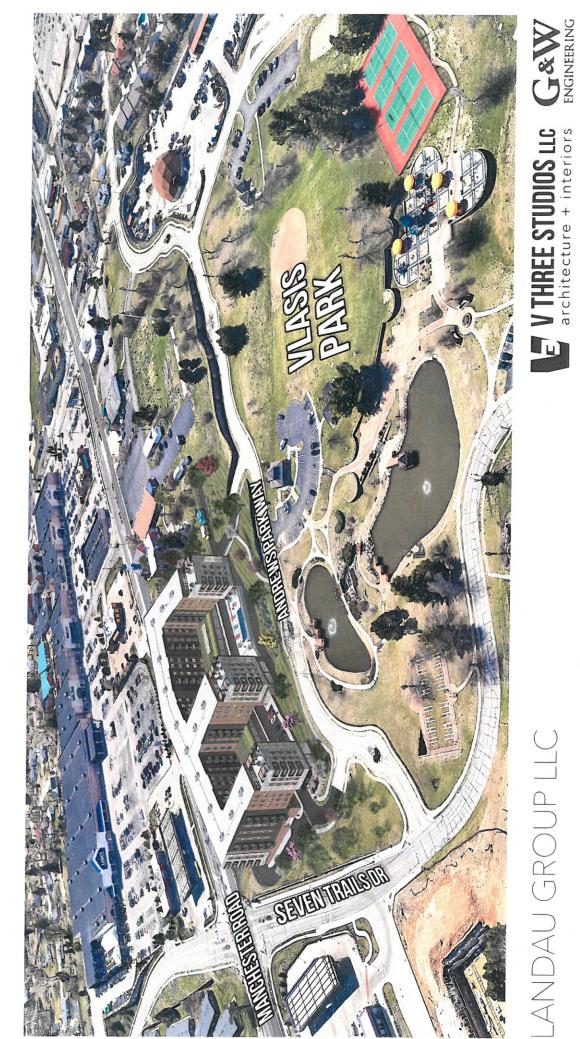

George Restovich, attorney representing the Landau Group and Brent Evans, addressed the Board and audience. He stated the presentation this evening was on the mixed use development leading into the park, which they believe will make Ballwin stand out among neighboring communities. He stated he also feels this project meets the goals outlined in the 2019 Comprehensive Plan. He briefly spoke of the three components to be discussed: the application to unify 14811, 14819 and 14821 Manchester Rd, the change in zoning from PA to C1 and to ask for the unified parcel to become Manchester Road overlay district. He then introduced Brent Evans.

Mr. Evans is a resident of Ballwin and a former state representative for Ballwin and Manchester. Since leaving office, he has participated in the revitalization of several downtown areas (lofts, etc.). He stated he is in Vlasis Park nearly every day and believes this project will help Ballwin. He also stated this commercial property is not part of the park and this project will provide market rate housing, purposely designed.

Gabe McKee, architect with V Three Studios, 2717 Sutton Blvd., made a presentation on the apartment project. This project would consolidate three parcels of land into 197 units of market rate apartments. He stated the site has been challenging with 25+ feet of grade change between Manchester Rd. and the lots. There are two levels of parking nested into the hillside. Originally, they had been looking at 1.2 as the parking multiplier, but have been able to change that to 1.4 or 1.5. There are five levels of actual apartments; four will be visible. Retail space such as a coffee shop, will overlook the park. A food truck park is planned for the smaller parcel. Amenity decks overlooking the park will be available for residents. This will be accessed through Andrews Parkway, off Seven Trails Dr.; two entrances are already there. They have worked with the fire department to create a fire lane on the southern side of the building between the retaining wall and the building. They are currently working with MoDot to expand the right of ways to allow for fire truck circulation. They have worked with the fire department to ensure the building is in compliance with their ladder trucks and it will be safe and serviceable in the event of an

September 13, 2021 7:00 PM 1 GOVERNMENT CTR. BALLWIN, MO 63011

emergency. The smaller lot to the west would be a food truck park on the weekends and would also allow for extra parking during the day and overflow parking in the evenings. Forty-two surface parking spaces have been added.