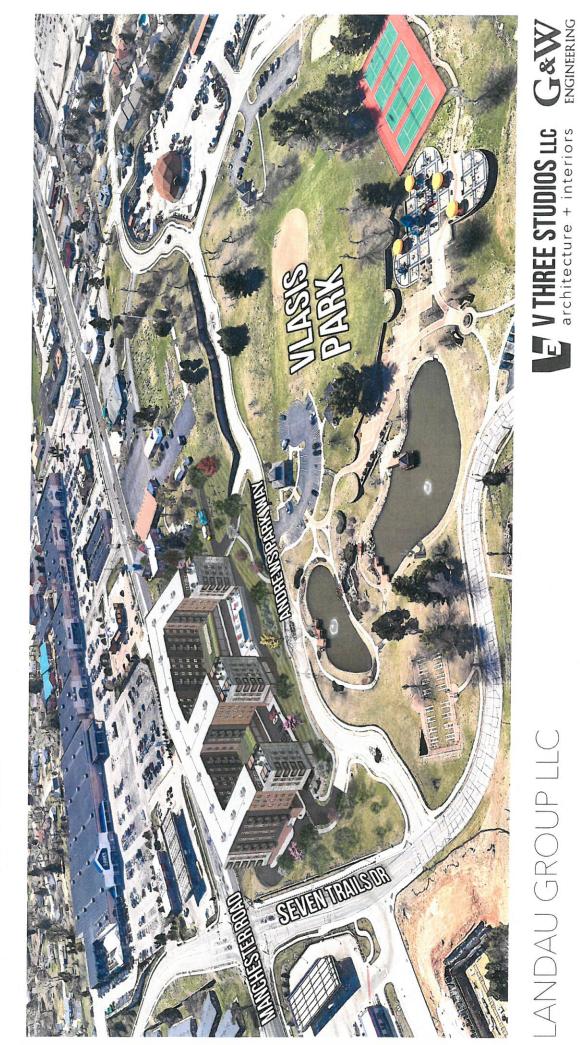

Mary Marcinkiewicz, 274 Oak Pass Ct., addressed the Board. While she is not opposed to the apartment project, she is opposed to locating it in Vlasis Park. There are other places in Ballwin for the complex and asked that Vlasis Park remain as it is.

September 13, 2021 7:00 PM 1 GOVERNMENT CTR. BALLWIN, MO 63011

Judith Fister, 313 Bellerive Dr., addressed the Board. Ms. Fister is concerned about the apartment project in Vlasis Park; she is also concerned about the traffic issues it will cause. She feels it is a mistake to put the complex in the park. She also feels more greenspace is needed and that an amphitheater would be a more logical choice for the space.

Janice Viazanko, 809 Westwood Dr., addressed the Board. She stated the new government center is the former site of ballfield two. She shared information from the Ballwin Comprehensive Plan from 2019 and that people were very clear that Parks needed more attention; more parks were needed and less development. She feels the apartment complex does not meet the comprehensive goals for Ballwin.

Mr. Evans is a resident of Ballwin and a former state representative for Ballwin and Manchester. Since leaving office, he has participated in the revitalization of several downtown areas (lofts, etc.). He stated he is in Vlasis Park nearly every day and believes this project will help Ballwin. He also stated this commercial property is not part of the park and this project will provide market rate housing, purposely designed.