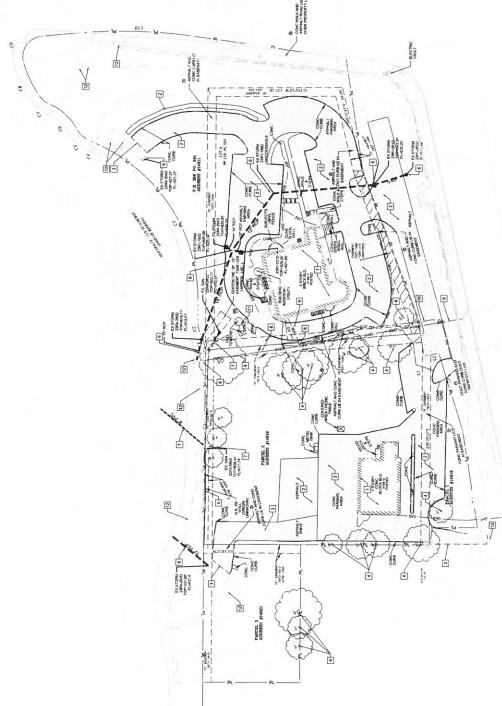

Gabe McKee, architect with V Three Studios, 2717 Sutton Blvd., made a presentation on the apartment project. This project would consolidate three parcels of land into 197 units of market rate apartments. He stated the site has been challenging with 25+ feet of grade change between Manchester Rd. and the lots. There are two levels of parking nested into the hillside. Originally, they had been looking at 1.2 as the parking multiplier, but have been able to change that to 1.4 or 1.5. There are five levels of actual apartments; four will be visible. Retail space such as a coffee shop, will overlook the park. A food truck park is planned for the smaller parcel. Amenity decks overlooking the park will be available for residents. This will be accessed through Andrews Parkway, off Seven Trails Dr.; two entrances are already there. They have worked with the fire department to create a fire lane on the southern side of the building between the retaining wall and the building. They are currently working with MoDot to expand the right of ways to allow for fire truck circulation. They have worked with the fire department to ensure the building is in compliance with their ladder trucks and it will be safe and serviceable in the event of an

September 13, 2021 7:00 PM 1 GOVERNMENT CTR. BALLWIN, MO 63011

emergency. The smaller lot to the west would be a food truck park on the weekends and would also allow for extra parking during the day and overflow parking in the evenings. Forty-two surface parking spaces have been added.

Mayor Pogue wanted to clarify that they could reach the 1.5 ratio and that 42 surface spots have been added; Mr. McKee stated that an additional 32 spots were added to make a total of 42 surface spots and that to reach the 1.5 ratio, they would excavate more into the hillside. Mayor Pogue also asked Mr. McKee to give more detail on the accommodations made for the house adjacent to the food truck area to attach to the sewer system. Scott Goforth, civil engineer with G & W Engineering, 138 Weldon Pkwy, stated they are working with MSD to get a connection to the sewer system and have presented the layout to the sanitary sewer. Alderman Stallmann asked if MSD had approved the plans yet; Mr. Goforth replied that final approval would not come until the final plans are drawn up. He stated they reach out to MSD with conceptual plans so they are aware the product is coming and they can provide early preliminary comments about addressing storm water runoff. City Attorney Jones shared that the house and food truck space were once under common ownership which we believe as the trustees have informed us there is a leach field for the septic system which happened years ago.