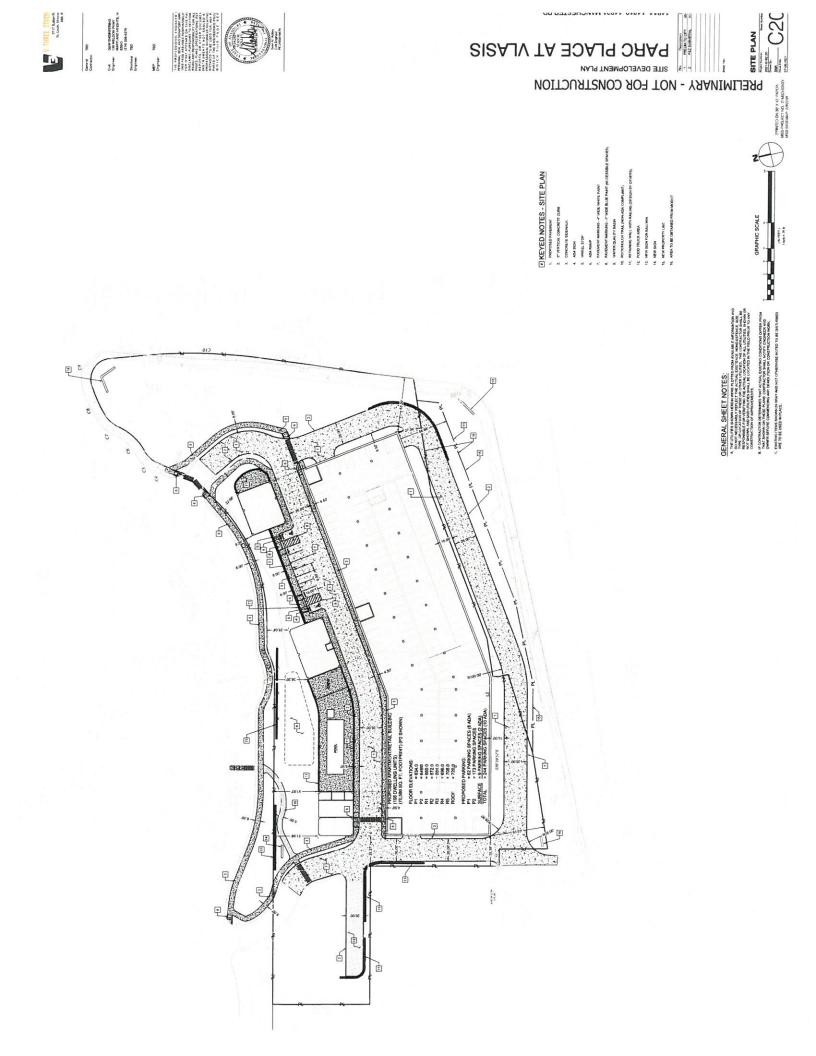

Gabe McKee, architect with V Three Studios, 2717 Sutton Blvd., made a presentation on the apartment project. This project would consolidate three parcels of land into 197 units of market rate apartments. He stated the site has been challenging with 25+ feet of grade change between Manchester Rd. and the lots. There are two levels of parking nested into the hillside. Originally, they had been looking at 1.2 as the parking multiplier, but have been able to change that to 1.4 or 1.5. There are five levels of actual apartments; four will be visible. Retail space such as a coffee shop, will overlook the park. A food truck park is planned for the smaller parcel. Amenity decks overlooking the park will be available for residents. This will be accessed through Andrews Parkway, off Seven Trails Dr.; two entrances are already there. They have worked with the fire department to create a fire lane on the southern side of the building between the retaining wall and the building. They are currently working with MoDot to expand the right of ways to allow for fire truck circulation. They have worked with the fire department to ensure the building is in compliance with their ladder trucks and it will be safe and serviceable in the event of an

September 13, 2021 7:00 PM 1 GOVERNMENT CTR. BALLWIN, MO 63011

emergency. The smaller lot to the west would be a food truck park on the weekends and would also allow for extra parking during the day and overflow parking in the evenings. Forty-two surface parking spaces have been added.

Alderman Stallmann asked if it was possible to get to the 1.5 ratio for parking and retain green space; Mr. McKee responded the 1.5 multiplier applied only to the building. They can get to 1.5 by excavating more. Retail space has its own overflow parking. For the food truck area specifically, they are looking at a grass paver system to double as overflow parking for daytime and evening. Alderman Stallmann also wanted to be clear that this is strictly market based rent and there are no plans for subsidized or any assisted rentals; Mr. McKee responded that is correct and there is no HUD housing. Alderman Stallmann stated that the developers are asking for no assistance and that this is strictly privately financed; Mr. McKee replied that is correct.

Alderman Fleming asked to follow up on the parking. Mr. McKee responded that there are 10 spots next to the café/retail space. They have allocated an additional 12 spots in what is currently utility space. Sixteen spots have been added as a grass paver system and four parallel parking spots have been added near the sidewalk.

Alderman Bullington stated the current plan shows only one retail spot and asked if they are committed to adding more retail. Mr. McKee responded they are and that the space on the western end could be additional retail space.

Mayor Pogue wanted to clarify that they could reach the 1.5 ratio and that 42 surface spots have been added; Mr. McKee stated that an additional 32 spots were added to make a total of 42 surface spots and that to reach the 1.5 ratio, they would excavate more into the hillside. Mayor Pogue also asked Mr. McKee to give more detail on the accommodations made for the house adjacent to the food truck area to attach to the sewer system. Scott Goforth, civil engineer with G & W Engineering, 138 Weldon Pkwy, stated they are working with MSD to get a connection to the sewer system and have presented the layout to the sanitary sewer. Alderman Stallmann asked if MSD had approved the plans yet; Mr. Goforth replied that final approval would not come until the final plans are drawn up. He stated they reach out to MSD with conceptual plans so they are aware the product is coming and they can provide early preliminary comments about addressing storm water runoff. City Attorney Jones shared that the house and food truck space were once under common ownership which we believe as the trustees have informed us there is a leach field for the septic system which happened years ago.