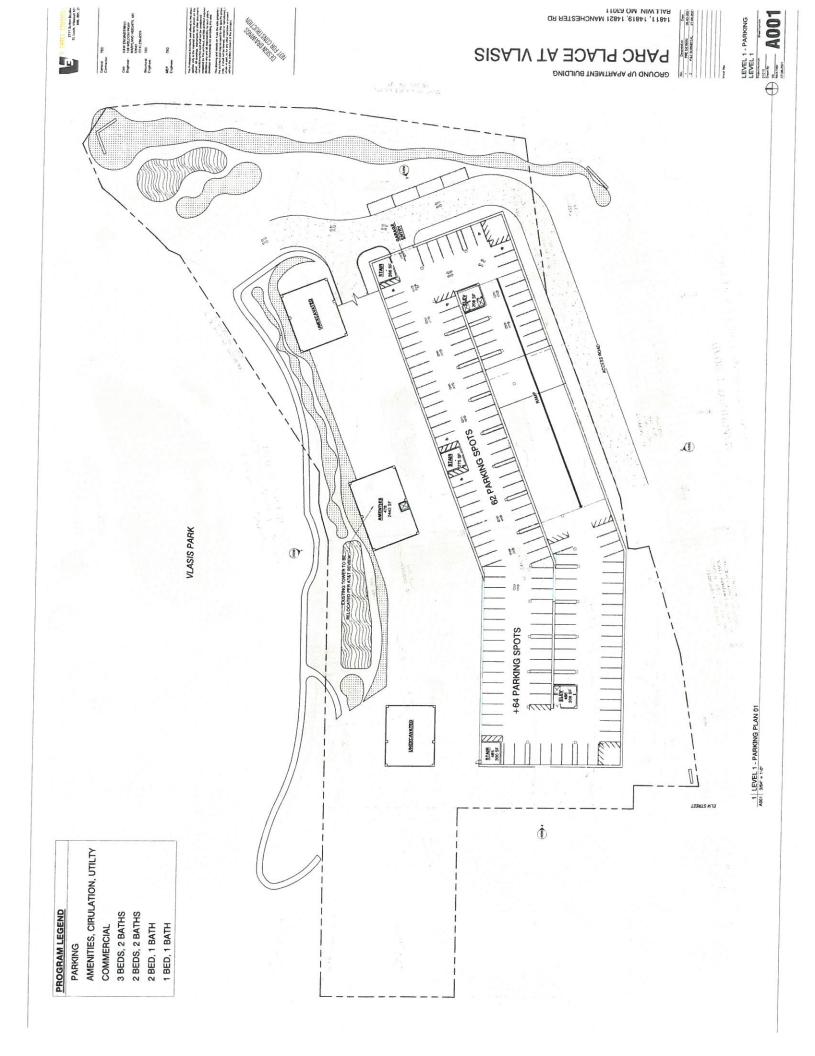

Gabe McKee, architect with V Three Studios, 2717 Sutton Blvd., made a presentation on the apartment project. This project would consolidate three parcels of land into 197 units of market rate apartments. He stated the site has been challenging with 25+ feet of grade change between Manchester Rd. and the lots. There are two levels of parking nested into the hillside. Originally, they had been looking at 1.2 as the parking multiplier, but have been able to change that to 1.4 or 1.5. There are five levels of actual apartments; four will be visible. Retail space such as a coffee shop, will overlook the park. A food truck park is planned for the smaller parcel. Amenity decks overlooking the park will be available for residents. This will be accessed through Andrews Parkway, off Seven Trails Dr.; two entrances are already there. They have worked with the fire department to create a fire lane on the southern side of the building between the retaining wall and the building. They are currently working with MoDot to expand the right of ways to allow for fire truck circulation. They have worked with the fire department to ensure the building is in compliance with their ladder trucks and it will be safe and serviceable in the event of an

September 13, 2021 7:00 PM 1 GOVERNMENT CTR. BALLWIN, MO 63011

emergency. The smaller lot to the west would be a food truck park on the weekends and would also allow for extra parking during the day and overflow parking in the evenings. Forty-two surface parking spaces have been added.

Alderman Fleming asked to follow up on the parking. Mr. McKee responded that there are 10 spots next to the café/retail space. They have allocated an additional 12 spots in what is currently utility space. Sixteen spots have been added as a grass paver system and four parallel parking spots have been added near the sidewalk.

# **PROGRAM BENEFITS**

- CONSOLIDATION OF 3 PARCELS
- 2 LEVELS OF PARKING (237 NEW SPOTS)
- 5 LEVELS OF MARKET-RATE APARTMENTS (197 UNITS)
  - RETAIL SPACE OVERLOOKING VLASIS PARK

- FOOD TRUCK PARK
- GREEN ROOFTOPS OVER GARAGE
  - AMENITY DECKS

↓ THREE STUDIOS LLC G&W architecture + interiors ENGINEERING

LEGEND

- PARKING (237 SPOTS)
- AMENITIES, CIRCULATION, UTILITY
  - COMMERCIAL

WAN GARDEN

LANDAU GROUP LLC

V THREE STUDIOS LLC architecture + interiors