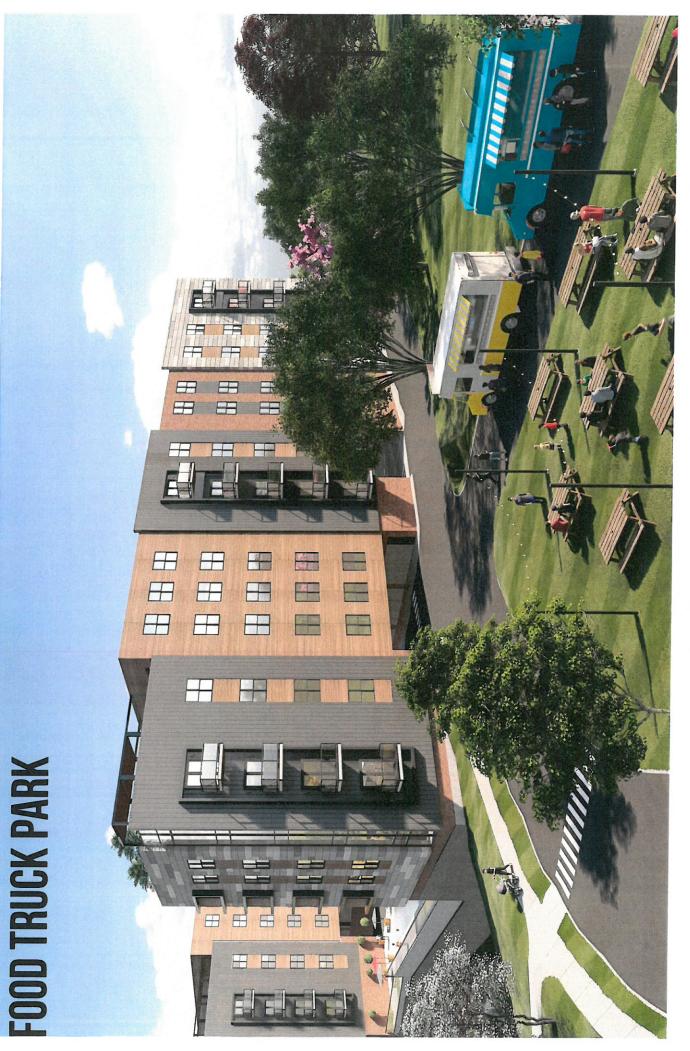

Gabe McKee, architect with V Three Studios, 2717 Sutton Blvd., made a presentation on the apartment project. This project would consolidate three parcels of land into 197 units of market rate apartments. He stated the site has been challenging with 25+ feet of grade change between Manchester Rd. and the lots. There are two levels of parking nested into the hillside. Originally, they had been looking at 1.2 as the parking multiplier, but have been able to change that to 1.4 or 1.5. There are five levels of actual apartments; four will be visible. Retail space such as a coffee shop, will overlook the park. A food truck park is planned for the smaller parcel. Amenity decks overlooking the park will be available for residents. This will be accessed through Andrews Parkway, off Seven Trails Dr.; two entrances are already there. They have worked with the fire department to create a fire lane on the southern side of the building between the retaining wall and the building. They are currently working with MoDot to expand the right of ways to allow for fire truck circulation. They have worked with the fire department to ensure the building is in compliance with their ladder trucks and it will be safe and serviceable in the event of an

September 13, 2021 7:00 PM 1 GOVERNMENT CTR. BALLWIN, MO 63011

emergency. The smaller lot to the west would be a food truck park on the weekends and would also allow for extra parking during the day and overflow parking in the evenings. Forty-two surface parking spaces have been added.

# **PROGRAM BENEFITS**

- CONSOLIDATION OF 3 PARCELS
- 2 LEVELS OF PARKING (237 NEW SPOTS)
- 5 LEVELS OF MARKET-RATE APARTMENTS (197 UNITS)
  - RETAIL SPACE OVERLOOKING VLASIS PARK

- FOOD TRUCK PARK
- GREEN ROOFTOPS OVER GARAGE
  - AMENITY DECKS