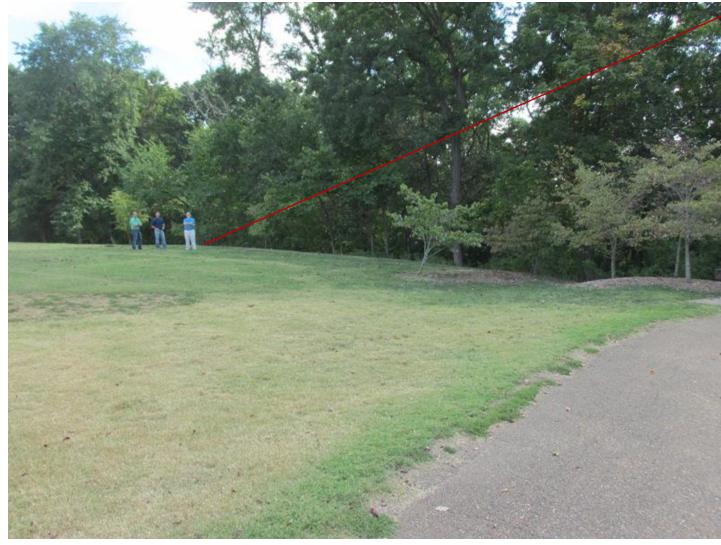

PROPOSED AT&T 125'-0"

PHOTOGRAPHIC SIMULATION -

**EXISTING VIEW 3 – LOOKING SOUTHEAST** 

> PROPOSED AT&T 125'-0" **MONOPINE**

PROPOSED AT&T **EQUIPMENT COMPOUND** 

125' Elevation

EXISTING VIEW 4 – LOOKING EAST

View looking East

BALLOON TEST ELEVATION

## PHOTOGRAPHIC SIMULATION – VIEW 4 - LOOKING EAST

PROPOSED AT&T 125'-0"
MONOPINE

BALLOON TEST ELEVATION

EXISTING VIEW 5 – LOOKING SOUTH

PROPOSED AT&T 125'-0" MONOPINE

BALLOON TEST ELEVATION

EXISTING VIEW 6 – LOOKING WEST