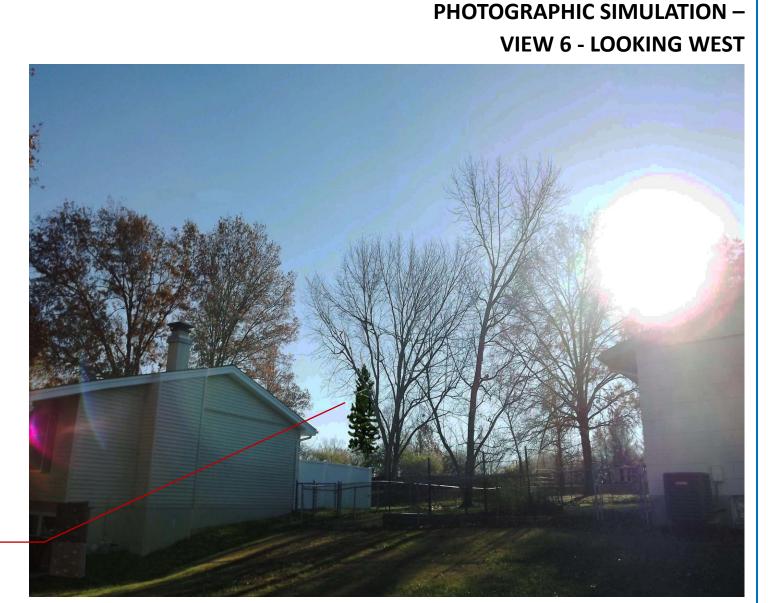

## PHOTOGRAPHIC SIMULATION – VIEW 4 - LOOKING EAST

PROPOSED AT&T 125'-0"
MONOPINE

BALLOON TEST ELEVATION

EXISTING VIEW 5 – LOOKING SOUTH

PROPOSED AT&T 125'-0" MONOPINE

BALLOON TEST ELEVATION

EXISTING VIEW 6 – LOOKING WEST

PROPOSED AT&T 125'-0" MONOPINE