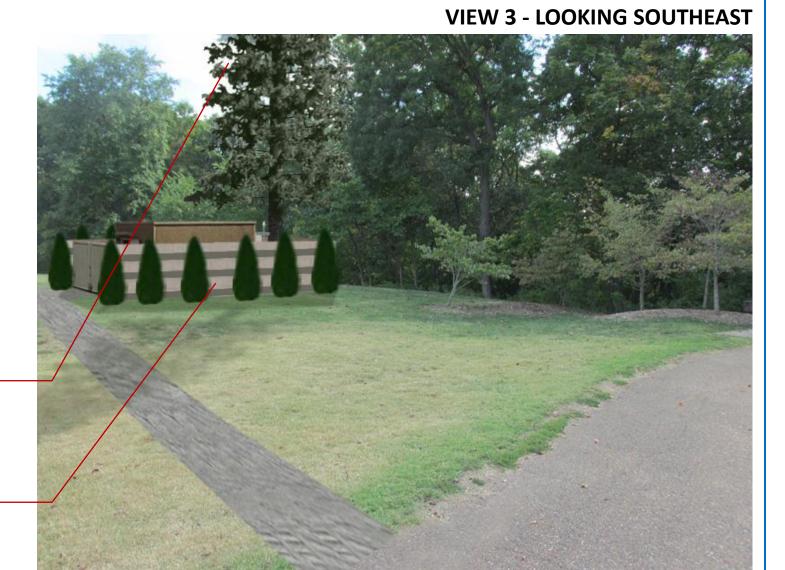

PROPOSED AT&T 125'-0"

PHOTOGRAPHIC SIMULATION -

**EXISTING VIEW 3 – LOOKING SOUTHEAST** 

> PROPOSED AT&T 125'-0" **MONOPINE**

PROPOSED AT&T **EQUIPMENT COMPOUND** 

125' Elevation

EXISTING VIEW 4 – LOOKING EAST