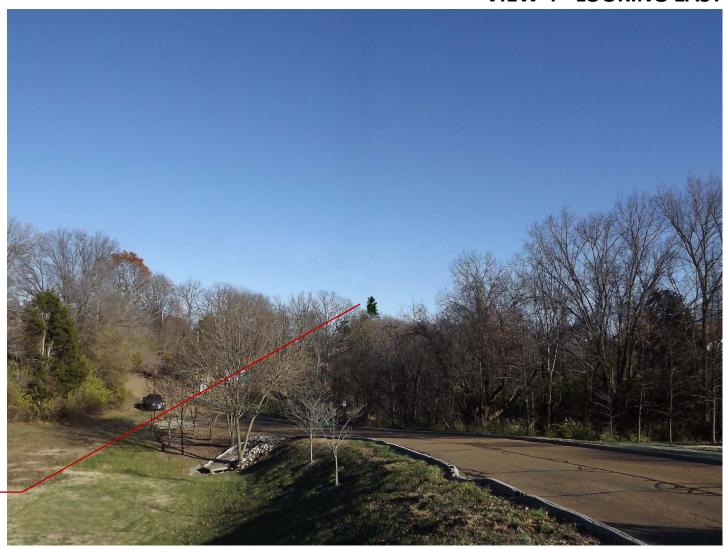

PROPOSED AT&T 125'-0"

PHOTOGRAPHIC SIMULATION -

**EXISTING VIEW 3 – LOOKING SOUTHEAST** 

> PROPOSED AT&T 125'-0" **MONOPINE**

PROPOSED AT&T **EQUIPMENT COMPOUND** 

125' Elevation

EXISTING VIEW 4 – LOOKING EAST

View looking East

BALLOON TEST ELEVATION

## PHOTOGRAPHIC SIMULATION – VIEW 4 - LOOKING EAST

PROPOSED AT&T 125'-0"
MONOPINE

BALLOON TEST ELEVATION

EXISTING VIEW 5 – LOOKING SOUTH

PROPOSED AT&T 125'-0" MONOPINE

BALLOON TEST ELEVATION

EXISTING VIEW 6 – LOOKING WEST