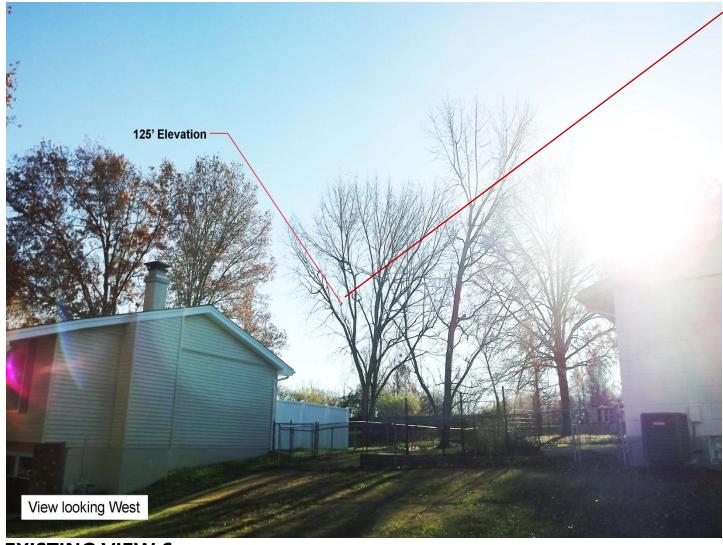

PROPOSED AT&T 125'-0"

PHOTOGRAPHIC SIMULATION -

**EXISTING VIEW 3 – LOOKING SOUTHEAST** 

> PROPOSED AT&T 125'-0" **MONOPINE**

PROPOSED AT&T **EQUIPMENT COMPOUND** 

125' Elevation

EXISTING VIEW 4 – LOOKING EAST

View looking East

BALLOON TEST ELEVATION