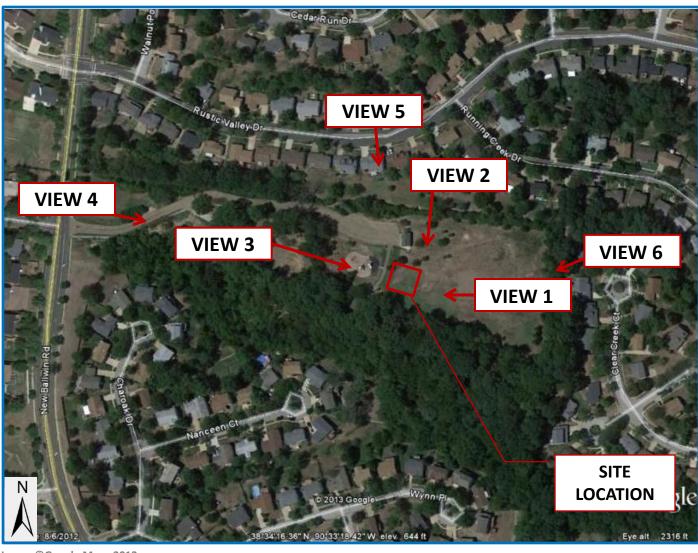

## **SITE LOCATION MAP**

Image ©Google Maps 2013

The included Photographic Simulation(s) are intended as visual representations only and should not be used for construction purposes. The materials represented within the included Photographic Simulation(s) are subject to change.

SITE NUMBER: MO2316

SITE NAME: BIG BEND & OAK COMMONS

SITE ADDRESS: 500 NEW BALLWIN ROAD

BALLWIN, MO 63011

DATE: 01/20/13

APPLICANT: AT&T WIRELESS

CONTACT: GEORGE XENOS

**BLACK & VEATCH** 