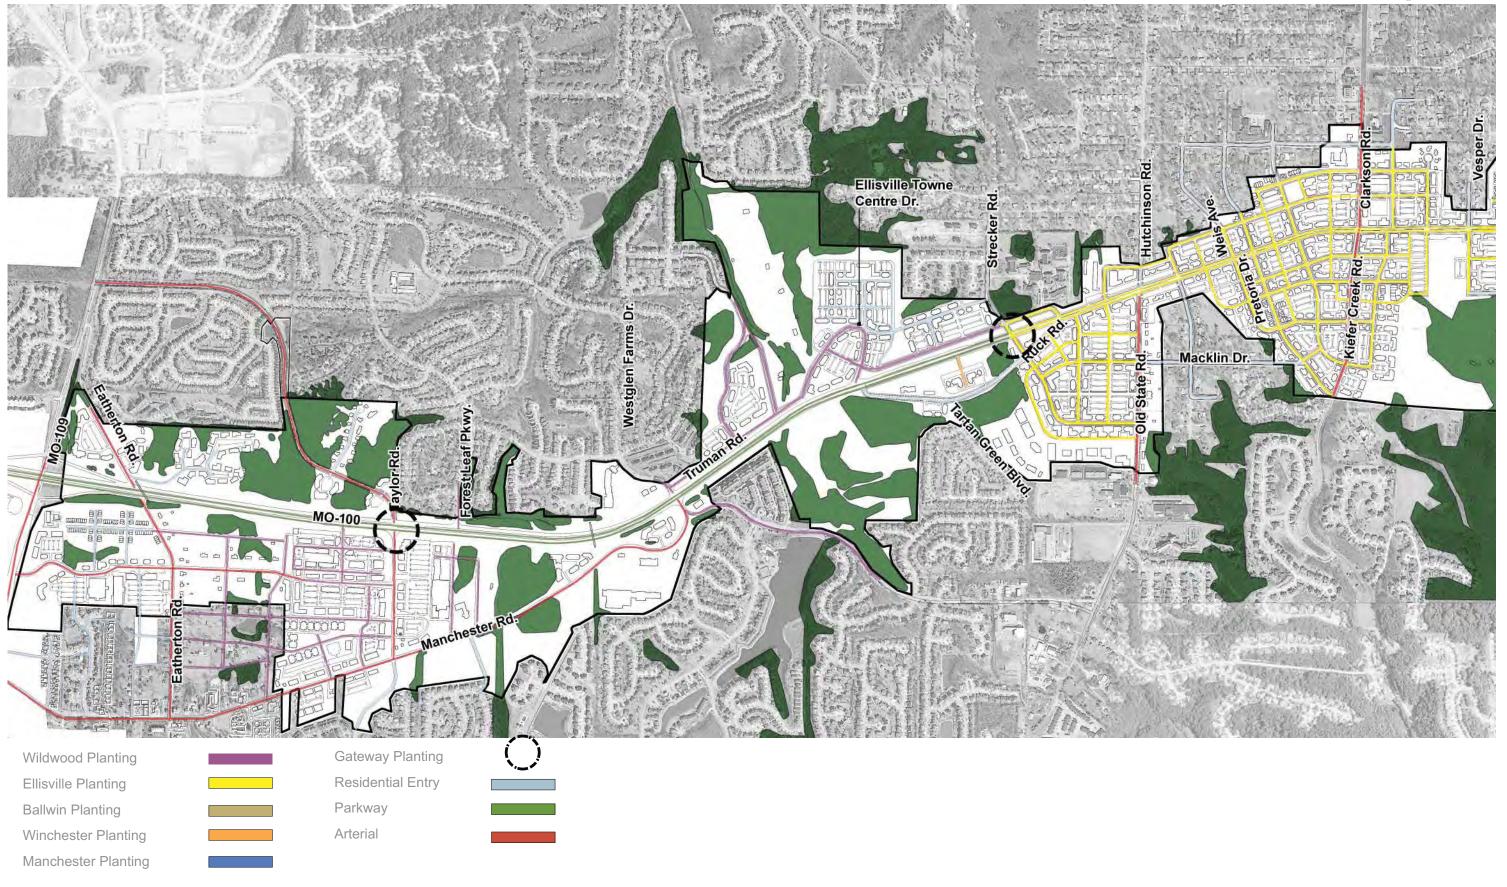

The diagram on the fold-out page contains recommendations for various tree and landscape types for the recommended streets within the Manchester Road study area. The Manchester Road Form Based Code document contains visual representations and additional information concerning the recommended landscapes and the various street types for the corridor.

# Landscape Concept Plan - Western Segment