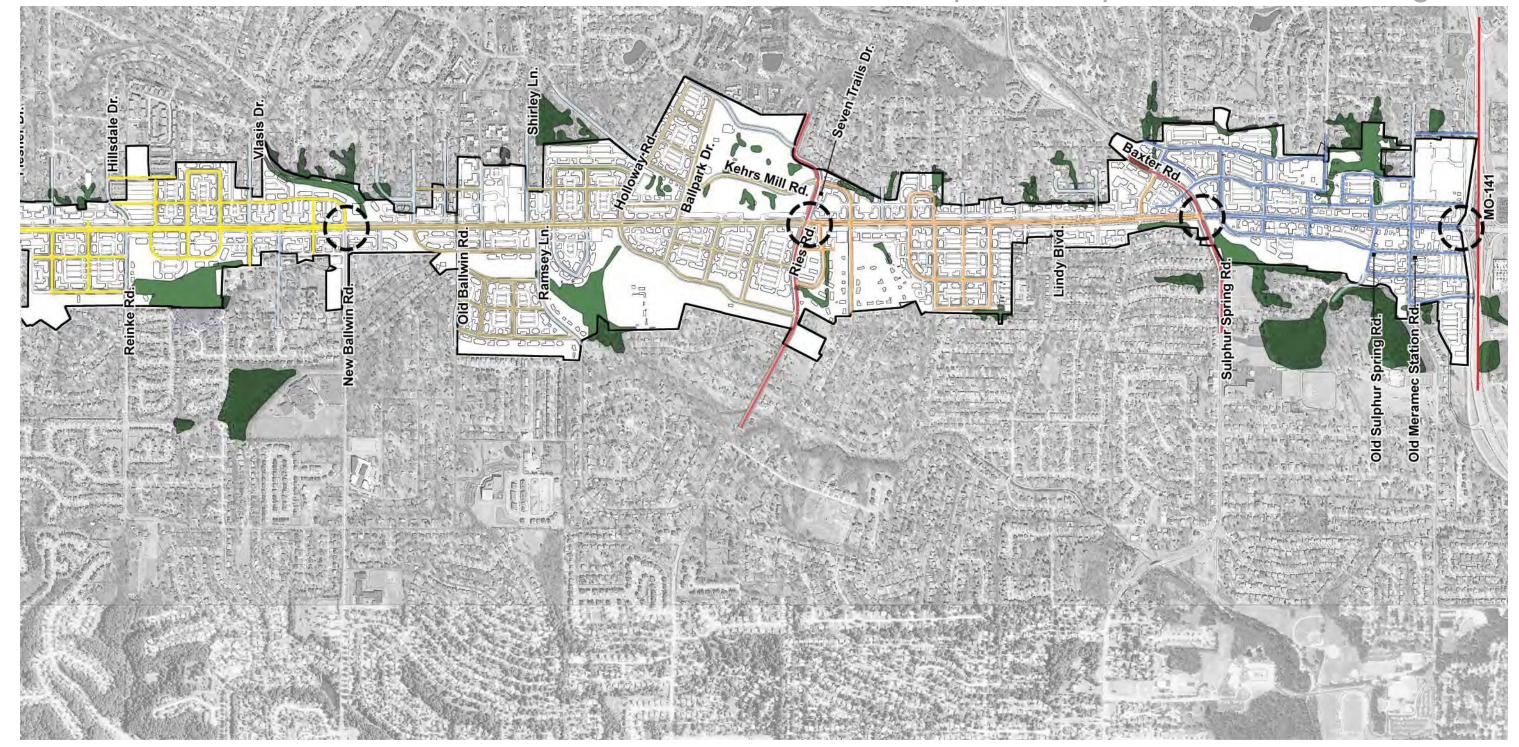

The diagram on the fold-out page contains recommendations for various tree and landscape types for the recommended streets within the Manchester Road study area. The Manchester Road Form Based Code document contains visual representations and additional information concerning the recommended landscapes and the various street types for the corridor.

# Landscape Concept Plan - Eastern Segment

Gateway Planting
Residential Entry
Parkway
Arterial