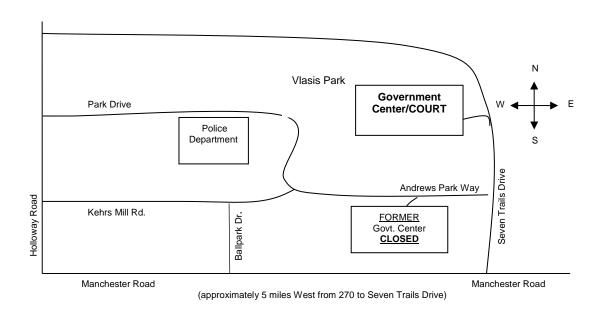

NOTICE TO THE ACCUSED: You have received a complaint for an ordinance violation in the City of Ballwin or Winchester. You may:

- 1. Pay your fine by mail up until two days prior to your designated court date if the fine amount is listed below.
- Pay your fine in person weekdays 8:00 am 4:00 pm at the <u>Ballwin Government Center</u>, #1 Government Ctr., <u>Ballwin, MO.</u>
   Contest the complaint in Court at 5:30 pm on the date designated on your ticket.