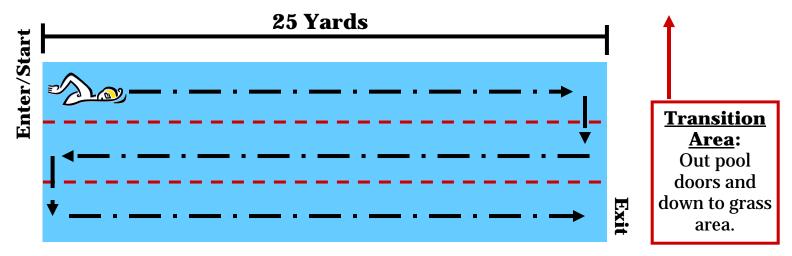

## ages: 9-12 swim

**Ages 9-12**: will be swimming a serpentine swim, they will swim down in lap lane 1, swim under the rope, swim back in lap lane 2, under the rope, and down in lap lane 3 (totally 75 yards). They will exit the pool from lap lane 3 and proceed to the transition area. Next they will put on tennis shoes, helmet and anything else and walk their bike to the bike mounting area for the biking portion of the race. Participants will be sent off every 10 seconds.