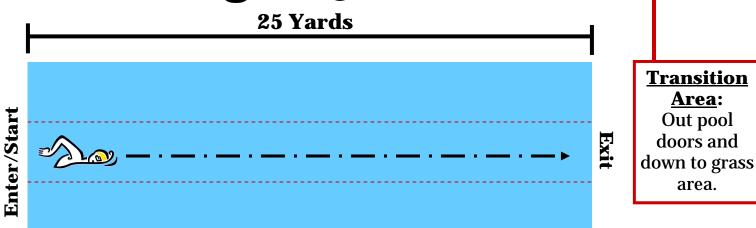

## ballwin kidz triathlon

ages: 5-8 swim

**Ages 5-8**: will swim one length of the pool (25 yards) in one of three lap lanes and than proceed to transition area. Next, they will put on tennis shoes, helmet and anything else and walk their bike to the bike mounting area for the biking portion of the race. Participants will be sent off every 10 seconds.